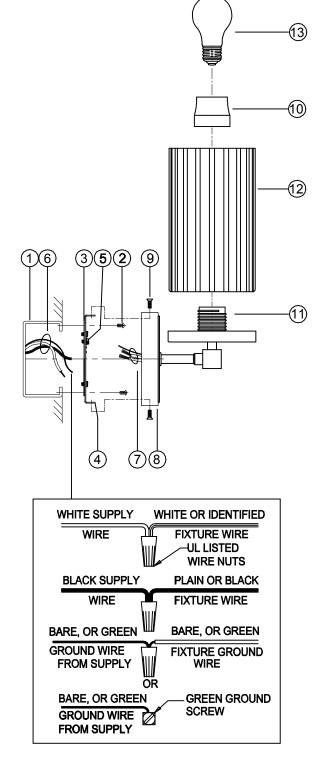

THIS LUMINAIRE MUST BE MOUNTED OR SUPPORTED IN A JUNCTION BOX CE LUMINAIRE DOIT ÊTRE MONTÉ OU SUPPORTÉ DANS UNE BOÎTE **DE JONCTION** 

- Ensure main supply is switched off.
- 2 Lock the ground screw (5) and mounting strap (4) to the round mounting strap (3), have the mounting screw (2) through the round mounting strap (3) and screw into J-box (1) (not included).
- 3 Connect wires (6, 7) using wires nuts, using the mounting screw (9) to lock the back plate (8) on the mounting strap.
- 4 Put the glass (12) on the socket (11) and screw the socket cup (10) on the socket to fix the glass (12).
- 5 Install the bulb (13) (not included) on the socket (11).