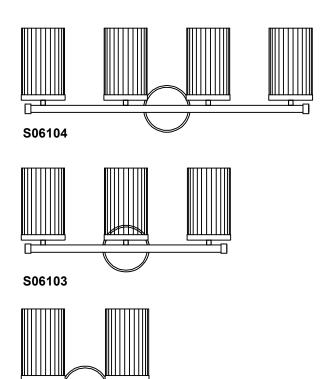

instructed to do so, please do not touch any part of the module(s) as any unnecessary contact with the module could cause permanent damage.

THIS LUMINAIRE MUST BE MOUNTED OR SUPPORTED IN A JUNCTION BOX CE LUMINAIRE DOIT ÊTRE MONTÉ OU SUPPORTÉ DANS UNE BOÎTE **DE JONCTION** 

- Ensure main supply is switched off.
- 2 Lock the ground screw (5) and mounting strap (4) to the round mounting strap (3), have the mounting screw (2) through the round mounting strap (3) and screw into J-box (1) (not included).
- 3 Connect wires (6, 7) using wires nuts, using the mounting screw (9) to lock the back plate (8) on the mounting strap.
- 4 Put the glass (12) on the socket (11) and screw the socket cup (10) on the socket to fix the glass (12).
- 5 Install the bulb (13) (not included) on the socket (11).







S06102