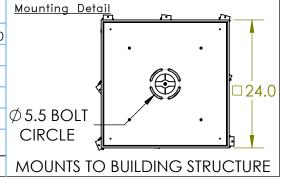

## SPECIFICATION DRAWING

Collection: PARALLEL

Product #: CHB0042-09

Visit <u>hammertonstudio.com</u> for product options and specifications.

3/29/2022 (A)

|   | Mounting Packet: R                                                                             | Weight(lbs.): 60 | Electrical Typ                       | e: LED             | CCT: 2700 K |              |
|---|------------------------------------------------------------------------------------------------|------------------|--------------------------------------|--------------------|-------------|--------------|
|   | UL Location: DRY                                                                               |                  | Elec. Qty:9                          | Wattage: 47        |             | Voltage: 120 |
|   | Finish: SEE WEB SITE FOR OPTIONS                                                               |                  | Source Lume                          | mens: Up: N/A      |             | Down: 3080   |
|   | Top Diffuser: CLOSED                                                                           |                  | Forward/Reverse Phase Dimmable To 1% |                    |             |              |
|   | Bottom Diffuser: FROSTED GLASS                                                                 |                  | CRI: 90+                             | Power Factor: >0.9 |             |              |
|   | All fixtures created by Hammerton are handcrafted by artisans. Dimensions may vary up to 7/8". |                  |                                      |                    |             |              |
| ï |                                                                                                |                  |                                      |                    |             |              |