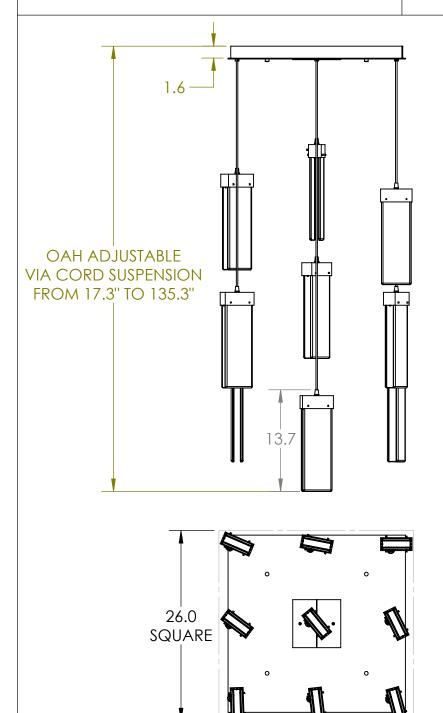

## SPECIFICATION DRAWING

Collection: PARALLEL

Product #: CHB0042-09

Visit <u>hammertonstudio.com</u> for product options and specifications.

3/29/2022 (A)

|   | Mounting Packet: R                                                                             | Weight(lbs.): 60 | Electrical Typ                       | e: LED             | CCT: 2700 K |              |
|---|------------------------------------------------------------------------------------------------|------------------|--------------------------------------|--------------------|-------------|--------------|
|   | UL Location: DRY                                                                               |                  | Elec. Qty:9                          | Wattage: 47        |             | Voltage: 120 |
|   | Finish: SEE WEB SITE FOR OPTIONS                                                               |                  | Source Lume                          | mens: Up: N/A      |             | Down: 3080   |
|   | Top Diffuser: CLOSED                                                                           |                  | Forward/Reverse Phase Dimmable To 1% |                    |             |              |
|   | Bottom Diffuser: FROSTED GLASS                                                                 |                  | CRI: 90+                             | Power Factor: >0.9 |             |              |
|   | All fixtures created by Hammerton are handcrafted by artisans. Dimensions may vary up to 7/8". |                  |                                      |                    |             |              |
| ï |                                                                                                |                  |                                      |                    |             |              |