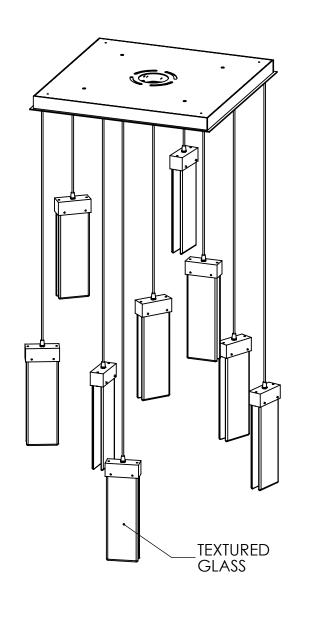

## SPECIFICATION DRAWING

Collection: PARALLEL

Product #: CHB0042-09

Visit <u>hammertonstudio.com</u> for product options and specifications.

3/29/2022 (A)

|   | Mounting Packet: R                                                                             | Weight(lbs.): 60 | Electrical Typ                       | e: LED             | CCT: 2700 K |              |
|---|------------------------------------------------------------------------------------------------|------------------|--------------------------------------|--------------------|-------------|--------------|
|   | UL Location: DRY                                                                               |                  | Elec. Qty:9                          | Wattage: 47        |             | Voltage: 120 |
|   | Finish: SEE WEB SITE FOR OPTIONS                                                               |                  | Source Lume                          | mens: Up: N/A      |             | Down: 3080   |
|   | Top Diffuser: CLOSED                                                                           |                  | Forward/Reverse Phase Dimmable To 1% |                    |             |              |
|   | Bottom Diffuser: FROSTED GLASS                                                                 |                  | CRI: 90+                             | Power Factor: >0.9 |             |              |
|   | All fixtures created by Hammerton are handcrafted by artisans. Dimensions may vary up to 7/8". |                  |                                      |                    |             |              |
| ï |                                                                                                |                  |                                      |                    |             |              |