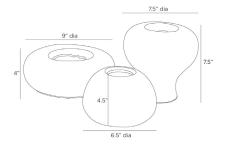

#### DIMENSIONS

Foot Print Large Foot Print Medium Foot Print Small Large Set Opening Medium Set Opening Small Set Opening 6.5 Dia: 4.00 IN Dia: 5.00 IN Dia: 7.50 IN 2.00 3.00

Ceramic

true

true

3.50