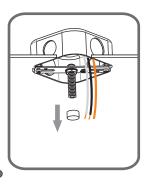

### QUOIZEL.

## Installation Guide For Styles Large Floating Flush Mount





### **⚠** Warnings and Cautions

Turn off the electricity at the circuit breaker before installation. Consult a licensed electrician if in doubt about installation.

Turn off power to the fixture and allow the bulbs to cool before replacing.

#### **Package Contents**

**Preparation**: Identify and inspect all parts before beginning the installation.

Missing or damaged parts? Contact your original place of purchase.





Note: Shade shape is for illustration purpose only. Your shade shape may vary from illustration.

# PARTS BAG A Crossbar Assembly x 1



### Table of Contents









### STEP 1



Step 1 Install crossbar assembly





### Step 2 - 3 Test fitting ceiling canopy to nipple



©2019 QuoizelInc.

visit us on-line at www.quoizel.com

Released Date: 2019-07-29