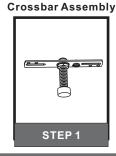

### QUOIZEL.

## Installation Guide For Styles Large Floating Flush Mount





### **⚠** Warnings and Cautions

Turn off the electricity at the circuit breaker before installation. Consult a licensed electrician if in doubt about installation.

Turn off power to the fixture and allow the bulbs to cool before replacing.

#### **Package Contents**

**Preparation**: Identify and inspect all parts before beginning the installation.

Missing or damaged parts? Contact your original place of purchase.





Note: Shade shape is for illustration purpose only. Your shade shape may vary from illustration.

# PARTS BAG A Crossbar Assembly x 1



### Table of Contents









### STEP 1



Step 1 Install crossbar assembly





### Step 2 - 3 Test fitting ceiling canopy to nipple



©2019 QuoizelInc.

visit us on-line at www.quoizel.com

Released Date: 2019-07-29