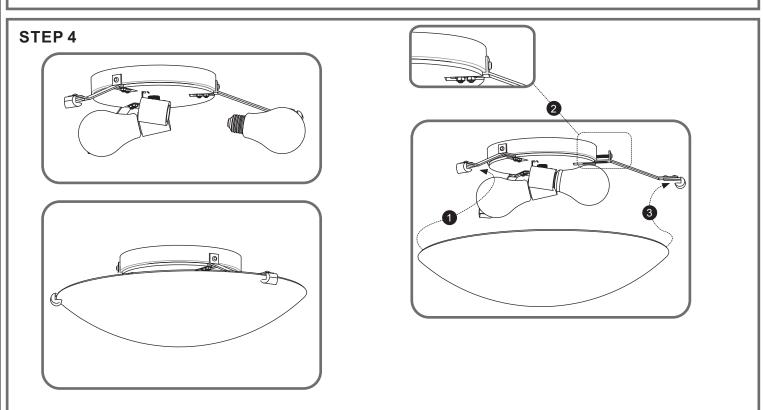

### Step 2 - 3 Test fitting ceiling canopy to nipple

©2019 QuoizelInc.

visit us on-line at www.quoizel.com

Released Date: 2019-07-29