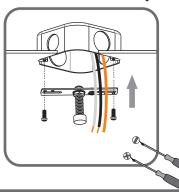

### QUOIZEL.

## Installation Guide For Styles Large Floating Flush Mount





### **⚠** Warnings and Cautions

Turn off the electricity at the circuit breaker before installation. Consult a licensed electrician if in doubt about installation.

Turn off power to the fixture and allow the bulbs to cool before replacing.

#### **Package Contents**

**Preparation**: Identify and inspect all parts before beginning the installation.

Missing or damaged parts? Contact your original place of purchase.





Note: Shade shape is for illustration purpose only. Your shade shape may vary from illustration.

# PARTS BAG A Crossbar Assembly x 1



### Table of Contents









### STEP 1



Step 1 Install crossbar assembly





### Step 2 - 3 Test fitting ceiling canopy to nipple



©2019 QuoizelInc.

visit us on-line at www.quoizel.com

Released Date: 2019-07-29