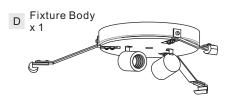

### QUOIZEL.

## Installation Guide For Styles Large Floating Flush Mount





### **⚠** Warnings and Cautions

Turn off the electricity at the circuit breaker before installation. Consult a licensed electrician if in doubt about installation.

Turn off power to the fixture and allow the bulbs to cool before replacing.

#### **Package Contents**

**Preparation**: Identify and inspect all parts before beginning the installation.

Missing or damaged parts? Contact your original place of purchase.





Note: Shade shape is for illustration purpose only. Your shade shape may vary from illustration.

# PARTS BAG A Crossbar Assembly x 1



### Table of Contents









### STEP 1



Step 1 Install crossbar assembly





### Step 2 - 3 Test fitting ceiling canopy to nipple



©2019 QuoizelInc.

visit us on-line at www.quoizel.com

Released Date: 2019-07-29