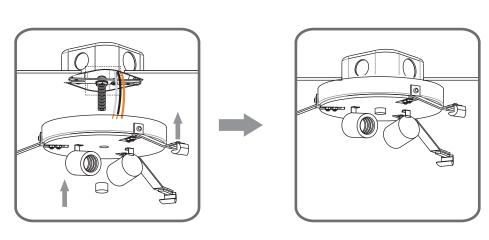

### Step 2 - 3 Test fitting ceiling canopy to nipple

©2019 QuoizelInc.

visit us on-line at www.quoizel.com

Released Date: 2019-07-29