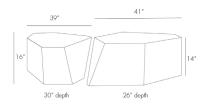

#### DIMENSIONS

Set 1 Dimension Set 2 Dimension 30 IN 26 IN

Gold

false

Oak Wood