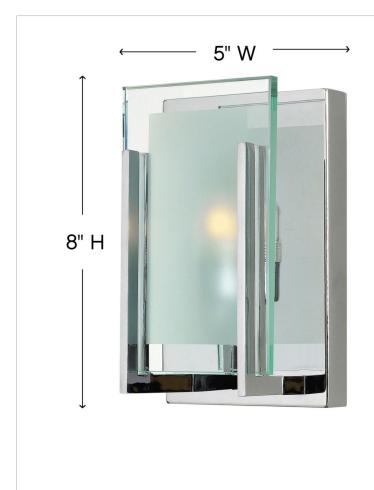

### 5650CM

SINGLE LIGHT VANITY

Latitude is contemporary and sleek, finding its true beauty in the minimalist design. The slim glass panel features rectangular etching while the subtle, split fork frames add understated architectural style.

#### DIMENSIONS

| DIMENSION      |           |
|----------------|-----------|
| WIDTH:         | 5"        |
| HEIGHT:        | 8"        |
| WEIGHT:        | 2lb       |
| BACK PLATE:    | 5"W X 8"H |
| EXTENSION:     | 4"        |
| TOP TO OUTLET: | 4"        |