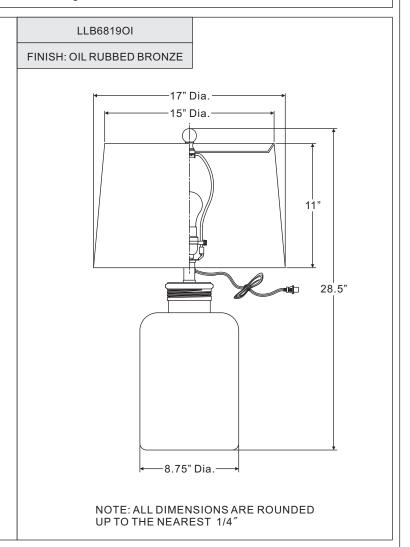

## Assembly Instruction Sheet For Style Q27150A

Please go to www.quoizel.com for product cleaning tips. Go to the Care + Maintenance selection.

Tools Required: None.

Light Source: (1) A21 Medium Base bulb 150W Maximum (3-Way).