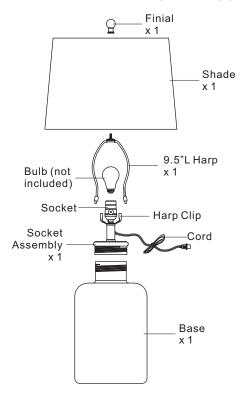

Estimated Assembly Time: 15-20 minutes

**Preparation:** Identify and inspect all parts before beginning installation. Check package content list and diagrams below to be sure all parts are present. If any parts are missing or damaged, do not attempt to assemble, install, or operate the fixture. Missing Parts? Contact your original place of purchase.

Disconnect fixture from power source before replacing bulbs. Make sure bulbs are given sufficient time to cool before removal.

- A. Thread the Socket Assembly onto the top end of the Base and hand tighten until snug.
- B. Place the Harp by pressing the ends of the Harp into the Harp Clips.
- C. Place the Shade onto the top end of the Harp and secure with the Finial. Hand tighten until snug.
- D. Insert bulb onto socket and screw snugly into place.