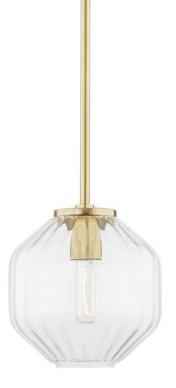

BENNETT 1509-AGB

Defined by an octagonal-shaped, ribbed shade, Bennett is glass blowing at its finest. A single carbon filament bulb suspends from a metal bulb base and casts a clear, beautiful glow. Available as an eight, nine and 18-inch diameter pendant in Aged Brass and Polished Nickel finish.

#### DIMENSIONS

Height 10.00" Width/Diameter 9.75" Minimum Height 13.50" Maximum Height 67.50" Canopy/Backplate 5.25" Hanging Type Weight 4.40lb