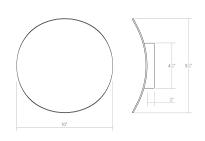

## **DIMENSIONS**

| Diameter          | 10"    |
|-------------------|--------|
| Extension         | 2"     |
| Minimum Extension | 2"     |
| Maximum Extension | 2"     |
| Fixture Weight    | 3 lbs. |
|                   |        |