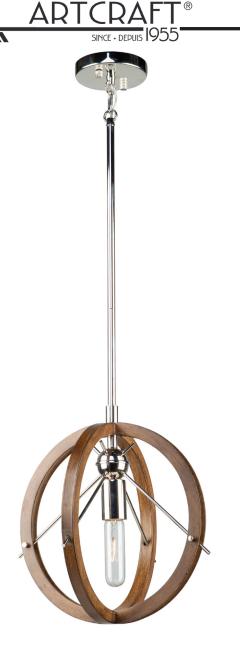

The "Abbey" Collection single pendant features an orb type circular design. The exterior frame is made of metal but has a faux wood finish and is complimented with a plated chrome interior.