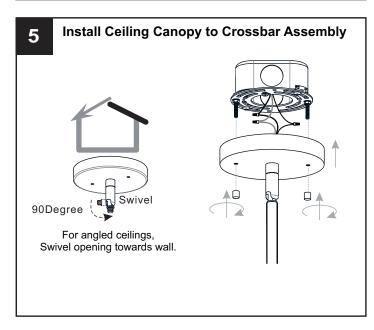

breaker box or the main fuse box.
- RISK OF FIRE Use bulbs specified by the markings and/or labels on the fixture.

#### **CAUTION**

- For your safety, read instructions completely before beginning installation.
- If in doubt about electrical installation, consult a licensed electrician.
- Turn off electricity to fixture before replacing the bulb(s).

#### **TOOLS REQUIRED**











### **CARE AND MAINTENANCE**

Wipe clean using soft, dry cloth or static duster. Always avoid using harsh chemicals and abrasives to clean fixture as they may damage the finish.

If you need further assistance call Quoizel Customer Care at 1-800-645-3184 (9:00am - 5:00pm EST), or visit us on-line at www.quoizel.com.

### **PACKAGE CONTENTS**



### **MOUNTING HARDWARE**











Outlet Box Screw













Your installation is now complete! Restore electricity and save this sheet for future reference.