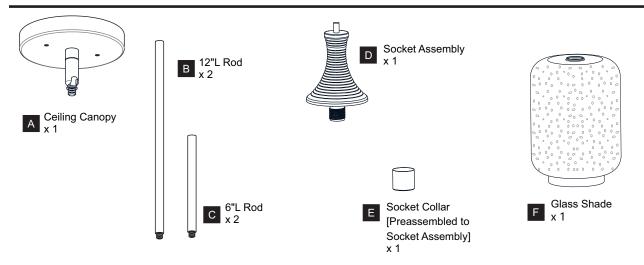

fore beginning installation, turn off electricity at the circuit breaker box or the main fuse box.
- RISK OF FIRE Use bulbs specified by the markings and/or labels on the fixture.

#### **CAUTION**

- For your safety, read instructions completely before beginning installation.
- If in doubt about electrical installation, consult a licensed electrician.
- Turn off electricity to fixture before replacing the bulb(s).

#### **TOOLS REQUIRED**











### **CARE AND MAINTENANCE**

Wipe clean using soft, dry cloth or static duster. Always avoid using harsh chemicals and abrasives to clean fixture as they may damage the finish.

If you need further assistance call Quoizel Customer Care at 1-800-645-3184 (9:00am - 5:00pm EST), or visit us on-line at www.quoizel.com.

### **PACKAGE CONTENTS**



### **MOUNTING HARDWARE**











Outlet Box Screw













Your installation is now complete! Restore electricity and save this sheet for future reference.