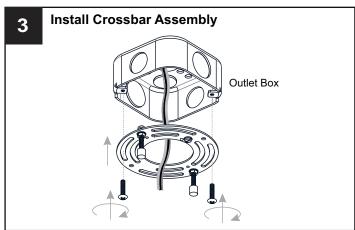

### **MOUNTING HARDWARE**

Outlet Box Screw

Your installation is now complete! Restore electricity and save this sheet for future reference.