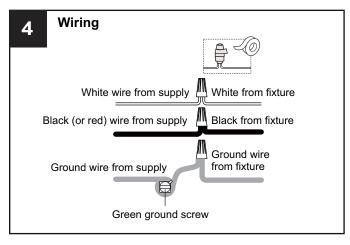

t breaker box or the main fuse box.
- RISK OF FIRE Use bulbs specified by the markings and/or labels on the fixture.

#### **CAUTION**

- For your safety, read instructions completely before beginning installation.
- If in doubt about electrical installation, consult a licensed electrician.
- Turn off electricity to fixture before replacing the bulb(s).

#### **TOOLS REQUIRED**











### **CARE AND MAINTENANCE**

Wipe clean using soft, dry cloth or static duster. Always avoid using harsh chemicals and abrasives to clean fixture as they may damage the finish.

If you need further assistance call Quoizel Customer Care at 1-800-645-3184 (9:00am - 5:00pm EST), or visit us on-line at www.quoizel.com.

### **PACKAGE CONTENTS**



### **MOUNTING HARDWARE**











Outlet Box Screw













Your installation is now complete! Restore electricity and save this sheet for future reference.