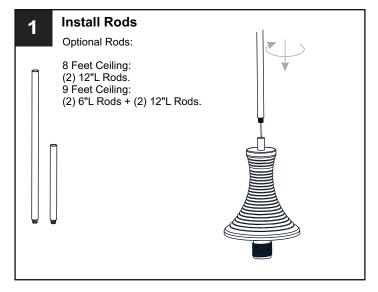

circuit breaker box or the main fuse box.
- RISK OF FIRE Use bulbs specified by the markings and/or labels on the fixture.

#### **CAUTION**

- For your safety, read instructions completely before beginning installation.
- If in doubt about electrical installation, consult a licensed electrician.
- Turn off electricity to fixture before replacing the bulb(s).

#### **TOOLS REQUIRED**











### **CARE AND MAINTENANCE**

Wipe clean using soft, dry cloth or static duster. Always avoid using harsh chemicals and abrasives to clean fixture as they may damage the finish.

If you need further assistance call Quoizel Customer Care at 1-800-645-3184 (9:00am - 5:00pm EST), or visit us on-line at www.quoizel.com.

### **PACKAGE CONTENTS**



### **MOUNTING HARDWARE**











Outlet Box Screw













Your installation is now complete! Restore electricity and save this sheet for future reference.