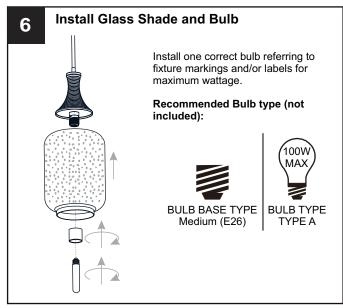

#### WARNING

- RISK OF ELECTRIC SHOCK Before beginning installation, turn off electricity at the circuit breaker box or the main fuse box.
- RISK OF FIRE Use bulbs specified by the markings and/or labels on the fixture.