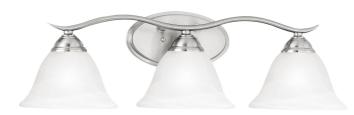

## SL748378

## Prestige 3-light Bath in Brushed Nickel finish

Oval tubing and swirl alabaster glass produces a sweeping design with graceful curves. Alabaster style glass shades and a Brushed Nickel finish. Can be mounted glass up or down.