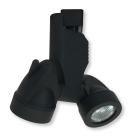

# **NTLE-8265**

Versa V-Tech Dual Head MR16 with Dimmable Transformer Lamp: 3W-50W 12V MR16 (Not Included)

## PRODUCT DESCRIPTION

Low voltage die cast aluminum designer cube fixtures with integral transformer/driver. Compatible with several LED MR16 lamps as well as halogen MR16 lamps.

#### CONSTRUCTION

Track Head: Die cast aluminum construction. All edges are softened for aesthetic appearance.

Contact Head Assembly: "H" Style (standard): Three 0.030 stainless steel contacts mounted in premium plastic housing.

Housing: .030 drawn steel construction; cylindrical shape with ventilated rear for enhanced design, heat dissipation, and wire exit. .070 die cast aluminum baffle insert, eliminates side glare from fixture, and hold MR16 lamp source and clear shield.

Yoke: .085 Rigid steel yoke connects fixture housing to electrical contact head. Dual plastic angle tightening knobs maintain clean, decorative appearance of the fixture and provides secure angle position.