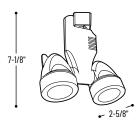

htening knobs maintain clean, decorative appearance of the fixture and provides secure angle position.

Socket: Porcelain socket for GU5.3 12V MR16 lamp.

ELECTRICAL Input Voltage: 120V Output Voltage: 12V Socket: GU5.3 Number of Lamps: Two Maximum Wattage Per Lamp: 25W Lamp Type: Halogen or LED MR16 Transformer: Solid state LED Driver provides noise-free voltage reduction and operation Dimming: Electronic low voltage

#### **ONE/TWO CIRCUIT CONVERSION**

Positive contact (opposite neutral and ground contacts) is preset to "down" position at factory but may be raised to the higher position to install onto the second circuit of Nora Lighting NT-2300 series two-circuit track.

## LABELS AND LISTINGS

cULus Listed



Project

Catalog No.

## Notes

Type

## PRODUCT IMAGES AND DIMENSIONS









# Versa V-Tech Dual Head Track Head with Dimmable Electronic Transformer



Example: NTLE-8265B = Versa V-Tech Dual Head Track Head with Dimmable Integral Electronic Driver, Black finish

IN G