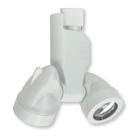

# **NTLE-8265**

Versa V-Tech Dual Head MR16 with Dimmable Transformer Lamp: 3W-50W 12V MR16 (Not Included)

## PRODUCT DESCRIPTION

Low voltage die cast aluminum designer cube fixtures with integral transformer/driver. Compatible with several LED MR16 lamps as well as halogen MR16 lamps.

#### CONSTRUCTION

Track Head: Die cast aluminum construction. All edges are softened for aesthetic appearance.

Contact Head Assembly: "H" Style (standard): Three 0.030 stainless steel contacts mounted in premium plastic housing.

Housing: .030 drawn steel construction; cylindrical shape with ventilated rear for enhanced design, heat dissipation, and wire exit. .070 die cast aluminum baffle insert, eliminates side glare from fixture, and hold MR16 lamp source and clear shield.

Yoke: .085 Rigid steel yoke connects fixture housing to electrical contact head. Dual plastic angle tightening knobs maintain clean, decorative appearance of the fixture and provides secure angle position.