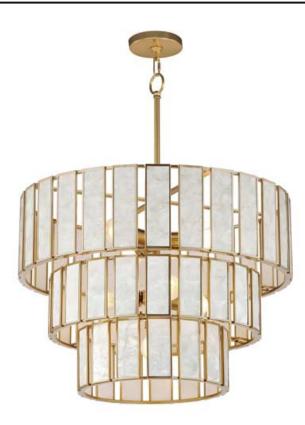

### PRODUCT DESCRIPTION

Classic in form and evoking the sea, laminae of Capiz shell are framed in paneled drum shapes. The Natural Aged Brass finish refines the coastal elements and complements the warm glow from behind the translucent panels. Available in multiple configurations of pendants as well as tiered chandeliers as well as a tall ADA-compliant wall sconce, the collection offers a sophisticated approach to coastal design.

# **MEASUREMENTS**

DIMENSION : 25.75" L x 25.75" W x 19.25" H

MAX OAH : 67.25" OAH

CANOPY : 5" W x 0.75" H x 5" L

HANGING WEIGHT : 19.1 lb

#### **FINISHES OPTION**

Capiz / Natural Aged Brass (CZNAB)

### MATERIAL

Steel, Capiz Laminae