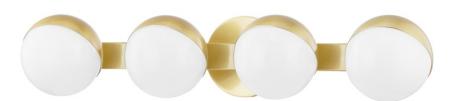

# LODI 1664-AGB

Paying homage to the 1960s, the slightly askew, large, opal-gloss globe shades fill a space with big, bright light. Topped with metal caps in Aged Brass or Polished Nickel and available as a one, two, three or four-light sconce, Lodi works well in the bath or any other room in the house.

## **DIMENSIONS**

Height 4.75"

Width/Diameter 24.25"

Minimum Height 0.00"

Maximum Height 0.00"

Canopy/Backplate 4.75"

Hanging Type

Weight 6.00lb