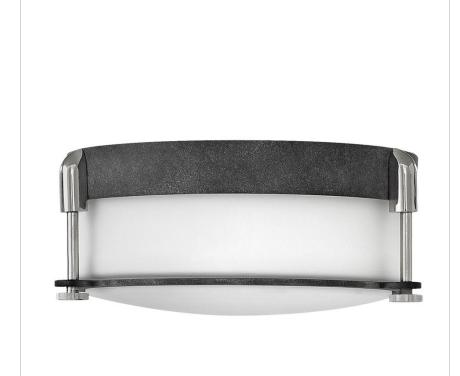

## MEDIUM FLUSH MOUNT

Colbin is sleek, chic and poised. Its etched opal glass and decorative knurled knobs enhance a design that easily crosses style boundaries, from traditional to modern.

| DETAILS   |             |
|-----------|-------------|
| FINISH:   | Aged Zinc   |
| MATERIAL: | Steel       |
| GLASS:    | Etched Opal |
| DIMMABLE: | No          |

## PRODUCT DETAILS:

- Suitable for use in dry (indoor) locations as defined by NEC and CEC.
  Meets United States UL Underwriters Laboratories & CSA Canadian Standards Association Product Safety Standards.
- Merging the best of traditional and modern elements with a sophisticated and streamlined look