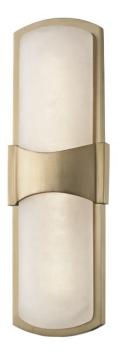

# **VALENCIA**

# 3415-AGB

\*Due to the one-of-a-kind nature of the medium, exact colors and patterns may vary slightly from the image shown.

## **FINISHES**

Aged Brass (AGB) Polished Nickel (PN)

## **DIMENSIONS**

Height 15.00"

Width/Diameter 5.25"

Minimum Height 0.00"

Maximum Height 0.00"

Canopy/Backplate 4.50"

Hanging Type

Weight 7.00lb

# **GLASS/SHADES**

Material Alabaster

Attachment

Color