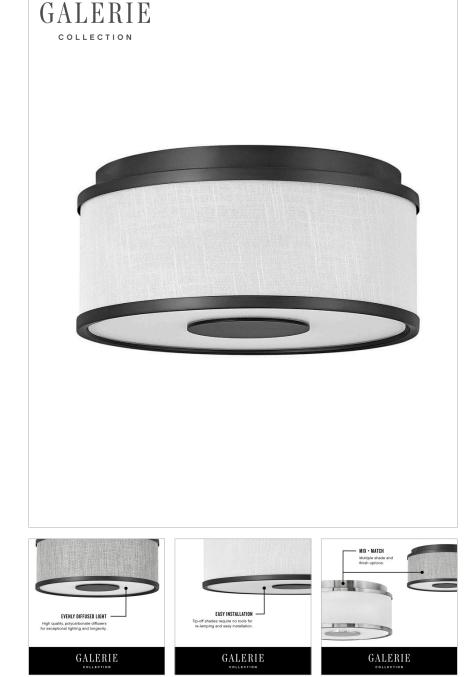

## 42006BK

SMALL FLUSH MOUNT

Designed with luminosity top of mind, Halo is held within an oversized lockup encased in a sleek flat disk design element. It is complemented by an Off White Linen or Heather Gray Linen shade, accompanied by a Black or Brushed Nickel finish, and easily completes any space with both form and function top of mind.

| DETAILS   |                 |
|-----------|-----------------|
| FINISH:   | Black           |
| MATERIAL: | Steel           |
| SHADE:    | Off-White Linen |
| DIMMABLE: | No              |

| DIMENSIONS |       |  |
|------------|-------|--|
| WIDTH:     | 13.3" |  |
| HEIGHT:    | 6"    |  |
| WEIGHT:    | 4.1lb |  |

## PRODUCT DETAILS:

- Merging modern and classic elements, the Galerie collection offers a selection of LED ceiling and sconce fixtures with unique details that effortlessly balance a variety of spaces with form and function. The complementary contours, materials and finishes allow each silhouette to be used in unison or easily combined with other Galerie pieces.
- Suitable for use in dry (indoor) locations as defined by NEC and CEC. Meets United States UL
  Underwriters Laboratories & CSA Canadian Standards Association Product Safety Standards
- Diffusers are made of high transmittance, high diffusion, color stable LDA-filled polycarbonate to maximize delivered lumens.
- Merging the best of traditional and modern elements, with a sophisticated and streamlined silhouette perfect for any space
- Striking black finish enhances design