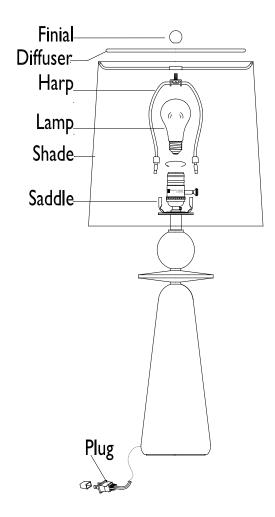

## **INSTALLATION**

- I. Remove the table lamp and parts bag(s) from the carton. Before discarding the carton, double check packing to make certain that all parts are found.
- 2. Insert the harp onto the saddle.
- 3. Install the lamp. The fixture is rated for 75 watt type A lamp. **DO NOT EXCEED RECOMMENDED WATTAGE!**
- 4. Carefully remove protective cover on the shade. Place shade and diffuser on the harp, then secure with finial.
- 5. Plug cord into wall outlet. Turn the switch on socket .
- 6. Restore power to circuit at breaker or fuse box .