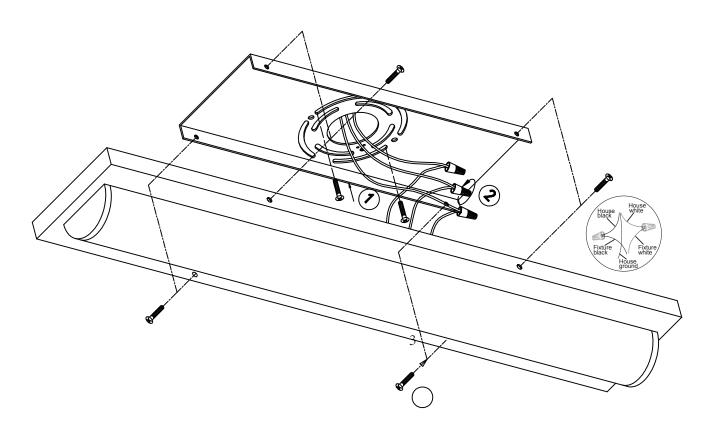

THIS LUMINAIRE MUST BE MOUNTED OR SUPPORTED IN A JUNCTION BOX CE LUMINAIRE DOIT ÊTRE MONTÉ OU SUPPORTÉ DANS UNE BOÎTE DE JONCTION

- Ensure main supply is switched off.
- 2 Insert masonry plugs into mounting surface.
- 3 Fit mounting bracket onto mounting surface with self-tapping screws (1).
- 4 Connect wires (2) according to colour (White to White, Black to Black). Connect all earth plug together onto the crossbar with green, screw to tight.
- 5 Fit wall plate onto mounting bracket with nuts (3).
- 6 Reconnect power.