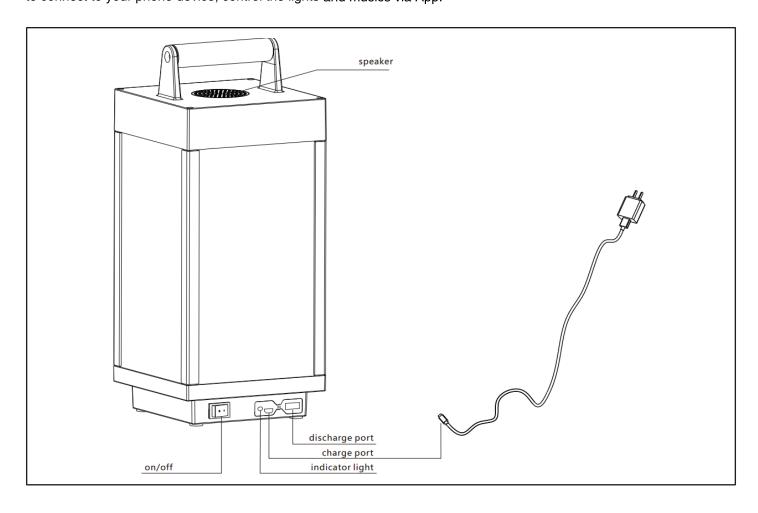

White color lighting for 10 hours;

Magic color lighting for 8 hours;

Music playing for 12 hours;

Both lighting and music for 6 hours.

Please charging the lamp first before you start use it.

## Cautions during charge:

- Please put the switch on before charging the lamp, indicator light flashing means under charging, stop flashing mean battery is full charged;
- 2. Please charge the lamp when it in low battery, which you could see on the app the battery mark turn to red;
- 3. Please charge the lamp for 10 minutes after the lamp run out of battery, remove the data cable, turn off and then turn on the switch to active the lamp for normal operation.