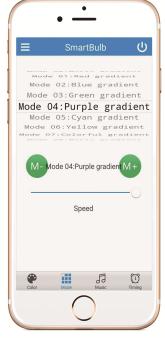

How to have fun with the lamp.

- 1. Turn on the switch of the lamp;
- 2. Open the setting on your smart phone, find the Bluetooth switch and turn it on;
- 3. Find "Smart bulb" down from the Bluetooth switch and connecting;
- 4. Return back on your phone, open the downloaded app, find the device "I Smart Bulb" and enter into;
- 5. Congratulation, you can control the lamp now, have fun.