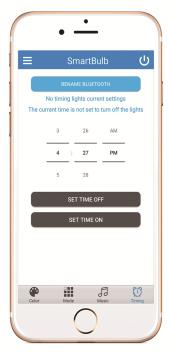

How to have fun with the lamp.

- 1. Turn on the switch of the lamp;
- 2. Open the setting on your smart phone, find the Bluetooth switch and turn it on;
- 3. Find "Smart bulb" down from the Bluetooth switch and connecting;
- 4. Return back on your phone, open the downloaded app, find the device "I Smart Bulb" and enter into;
- 5. Congratulation, you can control the lamp now, have fun.