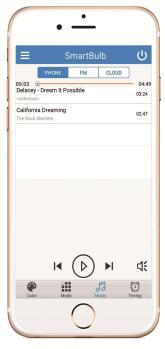

# Portable Outdoor Bluetooth RGB LED Light

Model #34124-017 – Basically it's an Bluetooth Speaker with high resolution audio version and Loud Speaker. Easy step to connect to your phone device, control the lights and musics via App.

How to have fun with the lamp.

- 1. Turn on the switch of the lamp;
- 2. Open the setting on your smart phone, find the Bluetooth switch and turn it on;
- 3. Find "Smart bulb" down from the Bluetooth switch and connecting;
- 4. Return back on your phone, open the downloaded app, find the device "I Smart Bulb" and enter into;
- 5. Congratulation, you can control the lamp now, have fun.