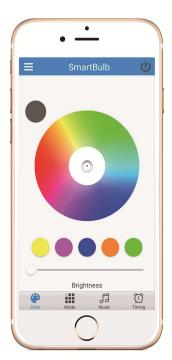

How to have fun with the lamp.

- 1. Turn on the switch of the lamp;
- 2. Open the setting on your smart phone, find the Bluetooth switch and turn it on;
- 3. Find "Smart bulb" down from the Bluetooth switch and connecting;
- 4. Return back on your phone, open the downloaded app, find the device "I Smart Bulb" and enter into;
- 5. Congratulation, you can control the lamp now, have fun.