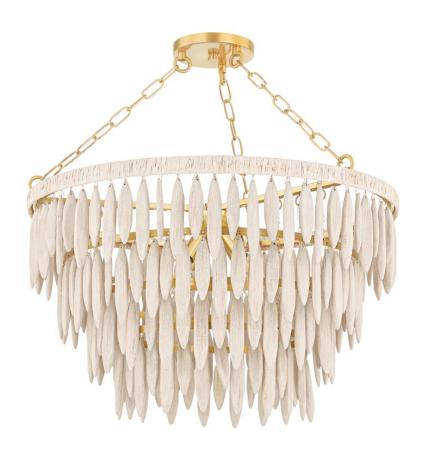

#### H805804-AGB

This elevated organic design blends soft natural elements with an elegant, sculptural form. A series of elongated white-washed wood beads are arrayed in tiers around an Aged Brass framework. The top ring of the frame is wrapped in white raffia adding to the clean, fresh feel. The neutral tone makes it the perfect way to add an organic, coastal vibe to a space. Available as a semi-flush, pendant, and chandelier.

# AGED BRASS/TEXTURED CREAM (AGB/TCR)

### **DIMENSIONS**

Height 15.25"

Width/Diameter 24.00"

Minimum Height 25.50"

Maximum Height 69.75"

Canopy/Backplate 5.50"

Hanging Type 54" Chain

Weight 4.40lb