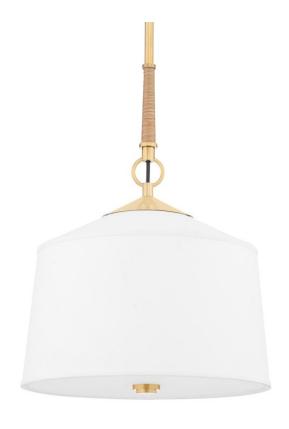

# WHITE PLAINS

5214-AGB

A classic shape with luxury details, White Plains is the perfect piece for transitional interiors. The clean, crisp white linen shade blends beautifully with the sleek solid brass metalwork and natural wrapped rattan for a look that is warm yet modern. Choose from a sconce, semi-flush, pendant and linear in an Aged Brass finish.

#### **FINISHES**

Aged Brass (AGB)

### **DIMENSIONS**

Height 19.25"

Width/Diameter 14.00"

Minimum Height 26.00"

Maximum Height 80.00"

Canopy/Backplate 5.25"

Hanging Type 1-3" / 1-6" / 1-12" / 2-18"

Stems

#### **GLASS/SHADES**

Material Linen

Attachment

Color White