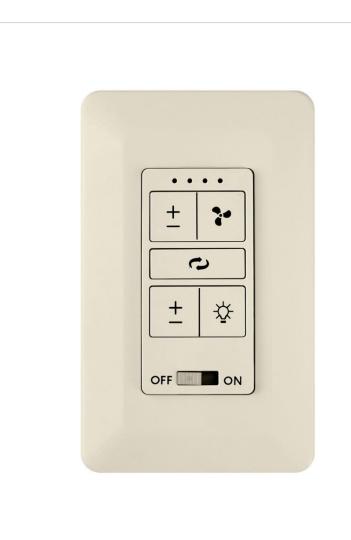

## WALL CONTROL 4SPD DC

## 980001FAL

WALL CONTROL 4 SPEED DC WALL CONTROL 4 SPEED DC

| DETAILS   |           |
|-----------|-----------|
| FINISH:   | Almond    |
| MATERIAL: | Composite |
| DIMMABLE: | No        |

| DIMENSIONS |      |
|------------|------|
| WIDTH:     | 3.3" |
| HEIGHT:    | 5.3" |