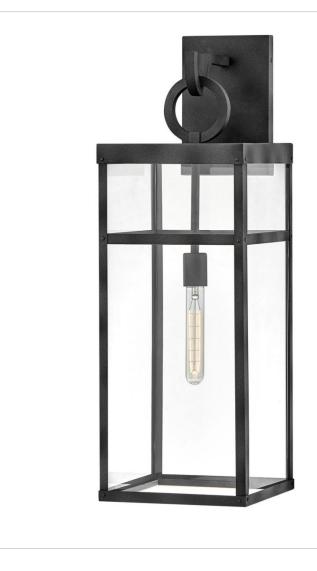

### 2807DZ

LARGE WALL MOUNT LANTERN

A fusion of chic styles makes Porter a design standout. Merging Modern Farmhouse, Industrial and Arts and Crafts elements, the fine rivet details and a sturdy hanger loop create a stunning and distinctive statement.

| DETAILS   |           |
|-----------|-----------|
| FINISH:   | Aged Zinc |
| MATERIAL: | Aluminum  |
| GLASS:    | Clear     |
| DIMMABLE: | No        |

| DIMENSIONS     |           |
|----------------|-----------|
| WIDTH:         | 9.5"      |
| HEIGHT:        | 29"       |
| WEIGHT:        | 12.7lb    |
| BACK PLATE:    | 6"W X 9"H |
| EXTENSION:     | 10.8"     |
| TOP TO OUTLET: | 4.5"      |

| LIGHT SOURCE  |                               |
|---------------|-------------------------------|
| LIGHT SOURCE: | Socketed                      |
| WATTAGE:      | 1-12w Med. LED, 60w<br>Equiv. |
| VOLTAGE:      | 120v                          |