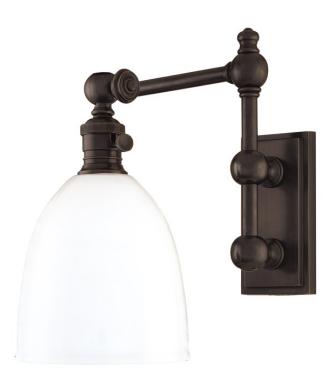

# ROSLYN 762-OB

Our Roslyn family offers a handsomely constructed, beautifully finished array of adjustable wall sconces. Attractively shaped shades, tactile switches, and articulated arms all make this vintage industrial-inspired set a pleasing addition to a room. Roslyn's versatility lends it to a variety of purposes.

## DIMENSIONS

Height 11.00" Width/Diameter 6.00" Minimum Height 0.00" Maximum Height 0.00" Canopy/Backplate 0.00" Hanging Type Weight 4.00lb

## **GLASS/SHADES**

Material Glass Attachment Color Opal Glossy