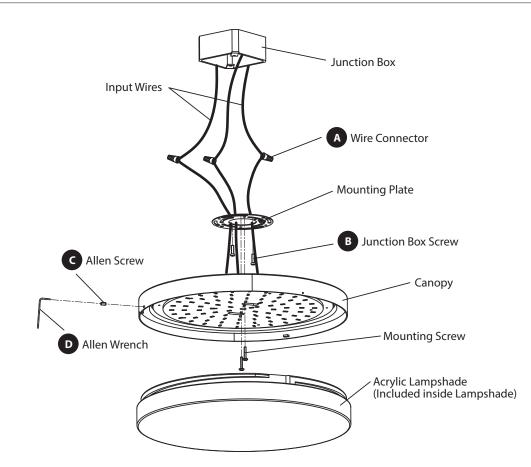

## 578 - LED Outdoor

FIG.1

FM-W57806/FM-W57809/FM-57812/FM-W57906F /FM-W57809F/FM-57812F

#### PREPARATION

- Shut off the power at the circuit breaker and remove existing fixture, including the crossbar. 1.
- 2. Carefully unpack your new fixture and lay out all the parts on a clear area. Be careful not lose any small parts necessary for installation.

#### **CONNECTING THE WIRES (Fig. 2)**

3. Connect the fixture wires with supply wires as shown in Fig. 2, making sure all wire connector(A) are secured. If your outlet box has a green or bare copper ground wire, connect the fixture's ground wire to it. Otherwise, connect the fixture's ground wire directly to the mounting plate using the green screw provided. After all wires are connected, tuck them carefully inside the junction box.

#### **MOUNTING THE FIXTURE (Fig. 1)**

- 4. Secure mounting plate to the junction box using junction box screws (B). The side of the mounting plate marked "GND" must face out.
- 5. Place the canopy over the mounting plate and secure with mounting screws.
- Twist lock the acrylic shade into the canopy, then lock it with allen screw (C) using allen wench (D). 6.