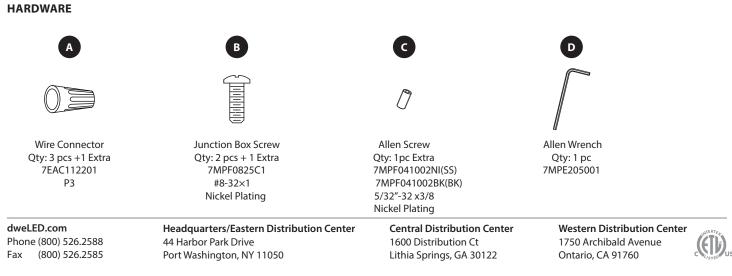

#### PREPARATION

- 1. Shut off the power at the circuit breaker and remove existing fixture, including the crossbar.
- 2. Carefully unpack your new fixture and lay out all the parts on a clear area. Be careful not to lose any small parts necessary for installation.

#### CONNECTING THE WIRES (Fig. 2)

3. Connect the fixture wires with supply wires as shown (Fig. 2). Make sure all wire connectors (A) are secure. If your outlet box has a green or bare copper ground wire, connect the fixture's ground wire to it. Otherwise, connect the fixture's ground wire directly to the mounting plate using the green screw provided. After all wires are connected, tuck them carefully inside the junction box.

#### MOUNTING THE FIXTURE (Fig. 1)

- Secure mounting plate to the junction box using junction box screws (B). NOTE: The side of the mounting plate marked "GND" must face out.
- 5. Place the canopy over the mounting plate and secure with mounting screws.
- 6. Twist lock the glass into the canopy, then lock it with Allen screw (C) using Allen wench (D).