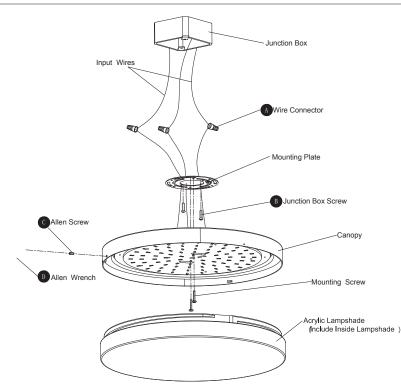

#### **CONNECTING THE WIRES (Fig. 2)**

3. Connect the fixture wires with supply wires as shown in Fig. 2, making sure all wire connector(A) are secured. If your outlet box has a green or bare copper ground wire, connect the fixture's ground wire to it. Otherwise, connect the fixture's ground wire directly to the mounting plate using the green screw provided. After all wires are connected, tuck them carefully inside the junction box.

#### **MOUNTING THE FIXTURE (Fig. 1)**

- 4. Secure mounting plate to the junction box using junction box screws (B). The side of the mounting plate marked "GND" must face out.
- 5. Place the canopy over the mounting plate and secure with mounting screws.
- Twist lock the acrylic shade into the canopy, then lock it with allen screw (C) using allen wench (D). 6.