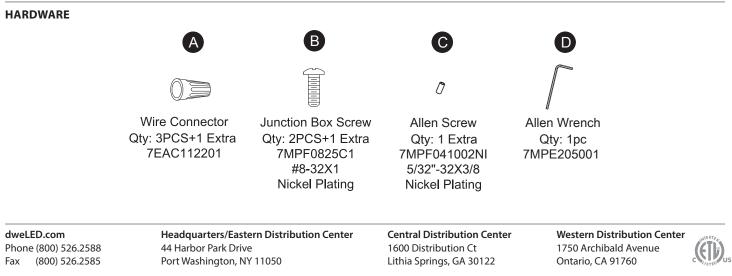

#### PREPARATION

- Shut off the power at the circuit breaker and remove existing fixture, including the crossbar. 1.
- 2. Carefully unpack your new fixture and lay out all the parts on a clear area. Be careful not lose any small parts necessary for installation.

#### **CONNECTING THE WIRES (Fig. 2)**

3. Connect the fixture wires with supply wires as shown in Fig. 2, making sure all wire connector(A) are secured. If your outlet box has a green or bare copper ground wire, connect the fixture's ground wire to it. Otherwise, connect the fixture's ground wire directly to the mounting plate using the green screw provided. After all wires are connected, tuck them carefully inside the junction box.

#### **MOUNTING THE FIXTURE (Fig. 1)**

- 4. Secure mounting plate to the junction box using junction box screws (B). The side of the mounting plate marked "GND" must face out.
- 5. Place the canopy over the mounting plate and secure with mounting screws.
- Twist lock the acrylic shade into the canopy, then lock it with allen screw (C) using allen wench (D). 6.