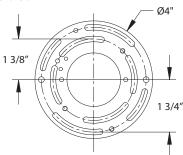

## **Mounting Plate Dimensions**

7MBC101501

Headquarters/Eastern Distribution Center

Phone (800) 526.2588 44 Harbor Park Drive Port Washington, NY 11050 **Central Distribution Center** 1600 Distribution Ct Lithia Springs, GA 30122

## Mounting Plate Dimensions

dweLED.com Phone (800) 526.2588 Fax (800) 526.2585 Headquarters/Eastern Distribution Center 44 Harbor Park Drive Port Washington, NY 11050 **Central Distribution Center** 1600 Distribution Ct Lithia Springs, GA 30122 Western Distribution Center 1750 Archibald Avenue Ontario, CA 91760