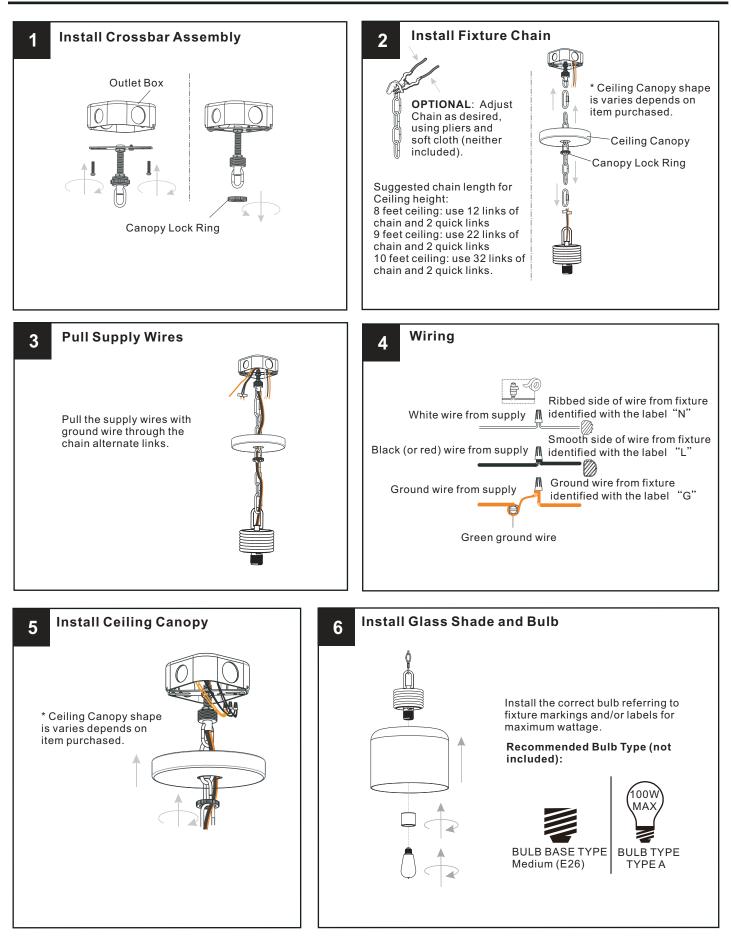

## PACKAGE CONTENTS

Your installation is now complete! Restore electricity and save this sheet for future reference.