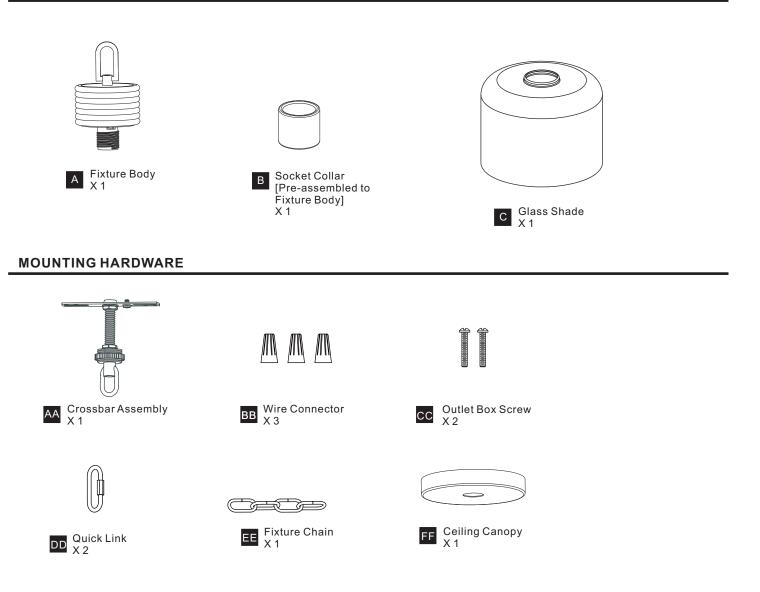

## PACKAGE CONTENTS

Your installation is now complete! Restore electricity and save this sheet for future reference.