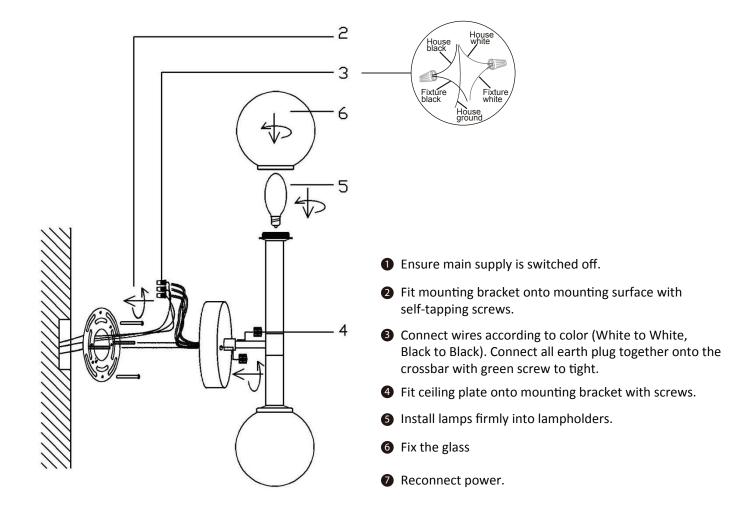

## START FROM HERE

- Make sure power is completely off at the fuse box.
- Have your fixture installed by a qualified licensed electrician
- Prepare everything in clear area.
- Wear gloves at all times during this installation.
- Read instructions carefully before you start assembly.
- Keep this instruction sheet for future reference.
  Technical Support:1-844-628-8368

## Please Note:

- All Matteo Lighting fixtures come with pre-wired module(s).
- Unless instructed to do so, please do not touch any part of the module(s) as any unnecessary contact with the module could cause permanent damage.

THIS LUMINAIRE MUST BE MOUNTED OR SUPPORTED IN A JUNCTION BOX CE LUMINAIRE DOIT ÊTRE MONTÉ OU SUPPORTÉ DANS UNE BOÎTE DE JONCTION