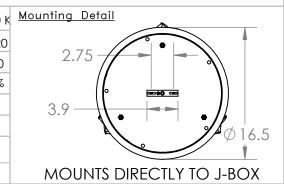

## SPECIFICATION DRAWING

Collection: BLOSSOM Product #: CHB0059-03

Visit <u>hammertonstudio.com</u> for product options and specifications.

3/25**/\$2708272**''(Re)vision

|  | Mounting Packet: W Weight(lbs.): 18                                                               | Electrical Type                       | : LED              | CC1 | Г: 2700/3000 K |
|--|---------------------------------------------------------------------------------------------------|---------------------------------------|--------------------|-----|----------------|
|  | UL Location: DRY                                                                                  | Elec. Qty:3                           | Wattage: 14        |     | Voltage: 120   |
|  | Finish: SEE WEB SITE FOR OPTIONS                                                                  | Source Lumens                         | s: Up:0            |     | Down: 1020     |
|  | Top Diffuser: CLOSED METAL                                                                        | Dimmable: Forward/Reverse Phase To 1% |                    |     |                |
|  | Bottom Diffuser: CLOSED GLASS                                                                     | CRI: 93+                              | Power Factor: >0.9 |     |                |
|  | All first was are good by Hammonton are band grafted by grifing a Discopring many year up to 7/0" |                                       |                    |     |                |