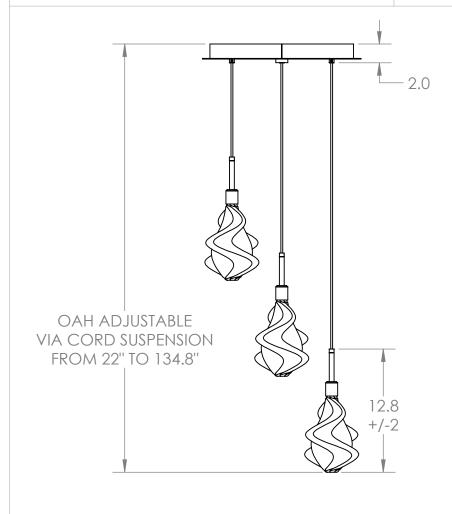

## SPECIFICATION DRAWING

Collection: BLOSSOM Product #: CHB0059-03

Visit <u>hammertonstudio.com</u> for product options and specifications.

3/25**/\$2708272**''(Re)vision

|  | Mounting Packet: W Weight(lbs.): 18                                                               | Electrical Type                       | : LED              | CC1 | Г: 2700/3000 K |
|--|---------------------------------------------------------------------------------------------------|---------------------------------------|--------------------|-----|----------------|
|  | UL Location: DRY                                                                                  | Elec. Qty:3                           | Wattage: 14        |     | Voltage: 120   |
|  | Finish: SEE WEB SITE FOR OPTIONS                                                                  | Source Lumens                         | s: Up:0            |     | Down: 1020     |
|  | Top Diffuser: CLOSED METAL                                                                        | Dimmable: Forward/Reverse Phase To 1% |                    |     |                |
|  | Bottom Diffuser: CLOSED GLASS                                                                     | CRI: 93+                              | Power Factor: >0.9 |     |                |
|  | All first was are good by Hammonton are band grafted by grifing a Discopring many year up to 7/0" |                                       |                    |     |                |

All fixtures created by Hammerton are handcrafted by artisans. Dimensions may vary up to 7/8".

© Copyright 2018. All rights in design, detail or invention of this drawing are reserved as the property of Hammerton. Any imitation or adaptation without written consent is strictly prohibited.