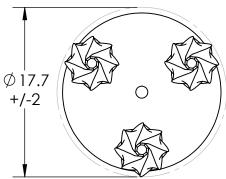

## SPECIFICATION DRAWING

Collection: BLOSSOM Product #: CHB0059-03

Visit <u>hammertonstudio.com</u> for product options and specifications.

3/25**/\$2708272**''(Re)vision

|  | Mounting Packet: W Weight(lbs.): 18                                                               | Electrical Type                       | : LED              | CC1 | Г: 2700/3000 K |
|--|---------------------------------------------------------------------------------------------------|---------------------------------------|--------------------|-----|----------------|
|  | UL Location: DRY                                                                                  | Elec. Qty:3                           | Wattage: 14        |     | Voltage: 120   |
|  | Finish: SEE WEB SITE FOR OPTIONS                                                                  | Source Lumens                         | s: Up:0            |     | Down: 1020     |
|  | Top Diffuser: CLOSED METAL                                                                        | Dimmable: Forward/Reverse Phase To 1% |                    |     |                |
|  | Bottom Diffuser: CLOSED GLASS                                                                     | CRI: 93+                              | Power Factor: >0.9 |     |                |
|  | All first was are good by Hammonton are band grafted by grifing a Discopring many year up to 7/0" |                                       |                    |     |                |

All fixtures created by Hammerton are handcrafted by artisans. Dimensions may vary up to 7/8".

© Copyright 2018. All rights in design, detail or invention of this drawing are reserved as the property of Hammerton. Any imitation or adaptation without written consent is strictly prohibited.