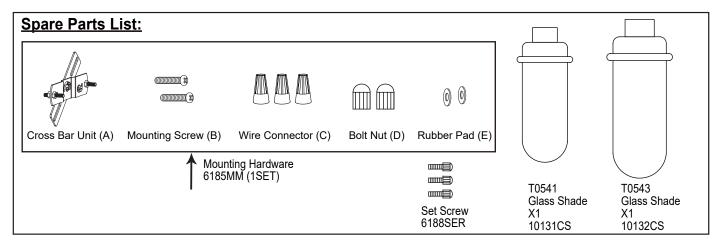

fixture to the cross bar unit (A) by aligning and inserting the two headless screws from the cross bar unit (A) into the open holes on the backplate, then place the two rubber pads (E) over the exposed headless screws before screwing the two bolt nuts (D).

Note: With silicone caulking compound, caulk completely around where the backplate meets with the wall surface to prevent water from seeping into the outlet box.

- 6. Install bulb (not included). See relamping label at socket area or packaging for maximum wattage allowed .
- 7. Attach the glass shade into the metal frame.
- 8. Attach the metal frame and glass shade to the fixture, then secure it with the set screws.

## Turn on the power at fuse or circuit box.

## The following parts are available for re-order if damaged or missing.