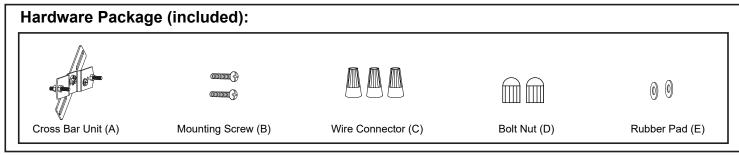

- NOTE: 1. Before installing, consult local electrical codes for wiring and grounding requirements.
  - 2. READ AND SAVE THESE INSTRUCTIONS.

- 3. Remove the three set screws and the metal frame from the fixture.
- 4. Pull out the source wires from the outlet box. Make wire connections using wire connectors (C) as follows:
  - Connect the hot wire (usually black insulation) from the fixture to the black wire from the power source.
  - Connect the neutral wire (usually white insulation) from the fixture to the white wire from the power source.
  - Attach the fixture grounding wire (usually green insulation or bare wire) to the cross bar unit (A) with the green grounding screw. Then, depending on local code connect it to the house grounding wire with the wire connector (C).

Carefully put all of the wires back into the outlet box.

5. Attach the backplate of the fixture to the cross bar unit (A) by aligning and inserting the two headless screws from the cross bar unit (A) into the open holes on the backplate, then place the two rubber pads (E) over the exposed headless screws before screwing the two bolt nuts (D).

Note: With silicone caulking compound, caulk completely around where the backplate meets with the wall surface to prevent water from seeping into the outlet box.

- 6. Install bulb (not included). See relamping label at socket area or packaging for maximum wattage allowed .
- 7. Attach the glass shade into the metal frame.
- 8. Attach the metal frame and glass shade to the fixture, then secure it with the set screws.