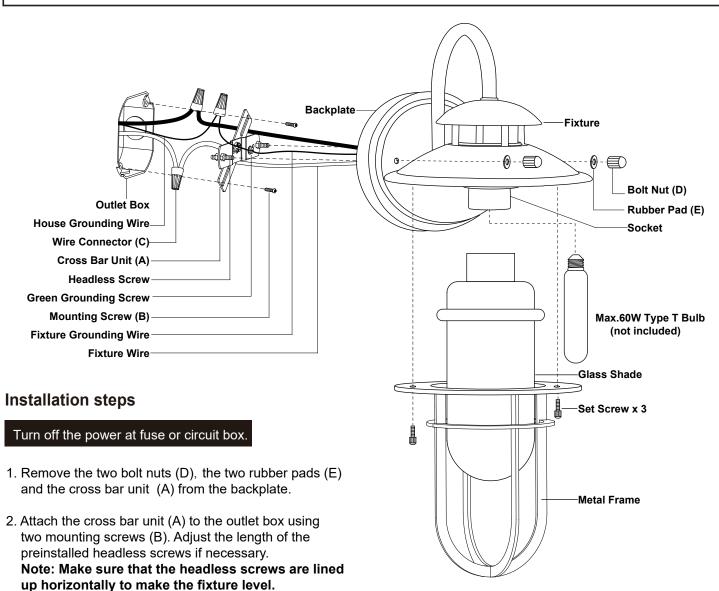

- NOTE: 1. Before installing, consult local electrical codes for wiring and grounding requirements.
  - 2. READ AND SAVE THESE INSTRUCTIONS.

- 3. Remove the three set screws and the metal frame from the fixture.
- 4. Pull out the source wires from the outlet box. Make wire connections using wire connectors (C) as follows:
  - Connect the hot wire (usually black insulation) from the fixture to the black wire from the power source.
  - Connect the neutral wire (usually white insulation) from the fixture to the white wire from the power source.
  - Attach the fixture grounding wire (usually green insulation or bare wire) to the cross bar unit (A) with the green grounding screw. Then, depending on local code connect it to the house grounding wire with the wire connector (C).

Carefully put all of the wires back into the outlet box.

5. Attach the backplate of the fixture to the cross bar unit (A) by aligning and inserting the two headless screws from the cross bar unit (A) into the open holes on the backplate, then place the two rubber pads (E) over the exposed headless screws before screwing the two bolt nuts (D).

Note: With silicone caulking compound, caulk completely around where the backplate meets with the wall surface to prevent water from seeping into the outlet box.

- 6. Install bulb (not included). See relamping label at socket area or packaging for maximum wattage allowed .
- 7. Attach the glass shade into the metal frame.
- 8. Attach the metal frame and glass shade to the fixture, then secure it with the set screws.