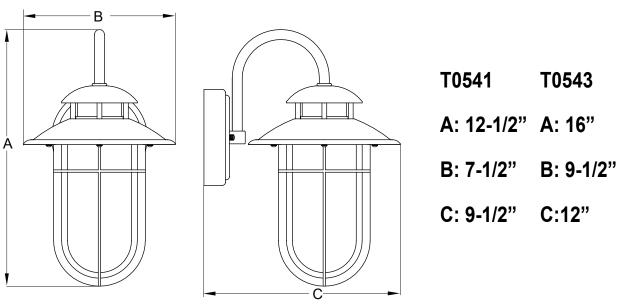

xture to the cross bar unit (A) by aligning and inserting the two headless screws from the cross bar unit (A) into the open holes on the backplate, then place the two rubber pads (E) over the exposed headless screws before screwing the two bolt nuts (D).

Note: With silicone caulking compound, caulk completely around where the backplate meets with the wall surface to prevent water from seeping into the outlet box.

- 6. Install bulb (not included). See relamping label at socket area or packaging for maximum wattage allowed .
- 7. Attach the glass shade into the metal frame.
- 8. Attach the metal frame and glass shade to the fixture, then secure it with the set screws.

## Turn on the power at fuse or circuit box.

## The following parts are available for re-order if damaged or missing.