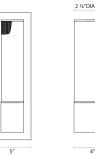

16"

Medium Base 1

120VAC 60

N/A N/A

Type #:

| Dimensions |  |
|------------|--|
| Height:    |  |
| Width:     |  |
| Extends:   |  |

| Width:             | 5"      |
|--------------------|---------|
| Extends:           | 4"      |
| Minimum Extension: | 4"      |
| Maximum Extension: | 4"      |
| Size:              | 1-Light |