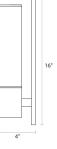

16"

Medium Base 1

120VAC 60

N/A N/A

Type #:

| Dimensions |  |
|------------|--|
| Height:    |  |
| Width:     |  |
| Extends:   |  |

| Width:             | 5"      |
|--------------------|---------|
| Extends:           | 4"      |
| Minimum Extension: | 4"      |
| Maximum Extension: | 4"      |
| Size:              | 1-Light |