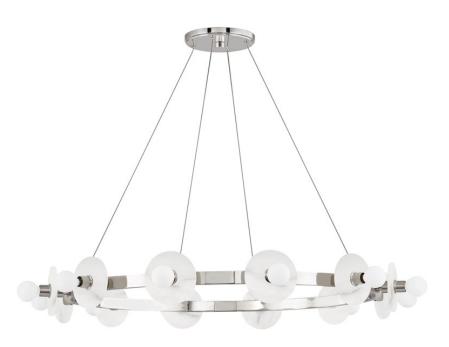

# **AUSTEN**

4240-PN

\*Due to the one-of-a-kind nature of the medium, exact colors and patterns may vary slightly from the image shown.

## **DIMENSIONS**

Height 18.00"

Width/Diameter 40.00"

Minimum Height 18.00"

Maximum Height 116.00"

Canopy/Backplate 7.00"

Hanging Type

Weight 22.66lb

#### **GLASS/SHADES**

Material Alabaster

Attachment

Color