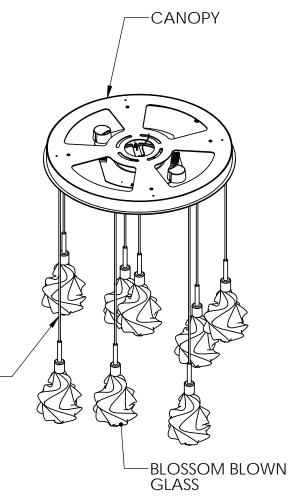

## SPECIFICATION DRAWING

Collection: BLOSSOM Product #: CHB0059-08

Visit <u>hammertonstudio.com</u> for product options and specifications.

| Mounting Packet: R               | Weight(lbs.): 53                      | Electrical Type: LED |                    | CCT:2700/3000K |              |
|----------------------------------|---------------------------------------|----------------------|--------------------|----------------|--------------|
| UL Location: DRY                 |                                       | Elec. Qty:8          | Wattage            | : 36           | Voltage: 120 |
| Finish: SEE WEB SITE FOR OPTIONS |                                       | Source Lumens: Up: 0 |                    |                | Down: 2720   |
| Top Diffuser: CLOSED             | Dimmable: Forward/Reverse Phase To 1% |                      |                    |                |              |
| Bottom Diffuser: CLOSED GLASS    |                                       | CRI: 93+             | Power Factor: >0.9 |                |              |