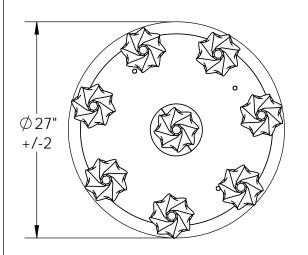

## SPECIFICATION DRAWING

Collection: BLOSSOM Product #: CHB0059-08

Visit <u>hammertonstudio.com</u> for product options and specifications.

| Mounting Packet: R               | Weight(lbs.): 53                      | Electrical Type: LED |                    | CCT:2700/3000K |              |
|----------------------------------|---------------------------------------|----------------------|--------------------|----------------|--------------|
| UL Location: DRY                 |                                       | Elec. Qty:8          | Wattage            | : 36           | Voltage: 120 |
| Finish: SEE WEB SITE FOR OPTIONS |                                       | Source Lumens: Up: 0 |                    |                | Down: 2720   |
| Top Diffuser: CLOSED             | Dimmable: Forward/Reverse Phase To 1% |                      |                    |                |              |
| Bottom Diffuser: CLOSED GLASS    |                                       | CRI: 93+             | Power Factor: >0.9 |                |              |