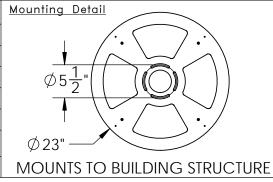

## SPECIFICATION DRAWING

Collection: BLOSSOM Product #: CHB0059-08

Visit <u>hammertonstudio.com</u> for product options and specifications.

| Mounting Packet: R               | Weight(lbs.): 53                      | Electrical Type: LED |                    | CCT:2700/3000K |              |
|----------------------------------|---------------------------------------|----------------------|--------------------|----------------|--------------|
| UL Location: DRY                 |                                       | Elec. Qty:8          | Wattage            | : 36           | Voltage: 120 |
| Finish: SEE WEB SITE FOR OPTIONS |                                       | Source Lumens: Up: 0 |                    |                | Down: 2720   |
| Top Diffuser: CLOSED             | Dimmable: Forward/Reverse Phase To 1% |                      |                    |                |              |
| Bottom Diffuser: CLOSED GLASS    |                                       | CRI: 93+             | Power Factor: >0.9 |                |              |