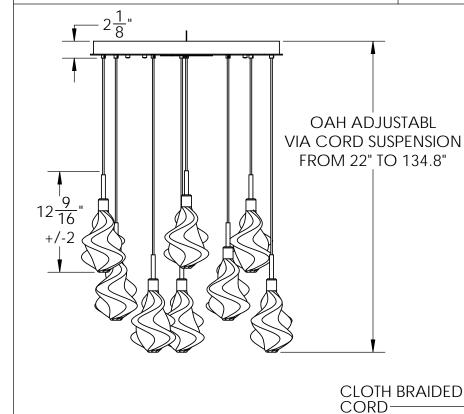

## SPECIFICATION DRAWING

Collection: BLOSSOM Product #: CHB0059-08

Visit <u>hammertonstudio.com</u> for product options and specifications.

| Mounting Packet: R               | Weight(lbs.): 53                      | Electrical Type: LED |                    | CCT:2700/3000K |              |
|----------------------------------|---------------------------------------|----------------------|--------------------|----------------|--------------|
| UL Location: DRY                 |                                       | Elec. Qty:8          | Wattage            | : 36           | Voltage: 120 |
| Finish: SEE WEB SITE FOR OPTIONS |                                       | Source Lumens: Up: 0 |                    |                | Down: 2720   |
| Top Diffuser: CLOSED             | Dimmable: Forward/Reverse Phase To 1% |                      |                    |                |              |
| Bottom Diffuser: CLOSED GLASS    |                                       | CRI: 93+             | Power Factor: >0.9 |                |              |