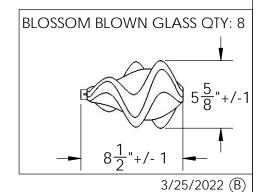

## SPECIFICATION DRAWING

Collection: BLOSSOM Product #: CHB0059-08

Visit <u>hammertonstudio.com</u> for product options and specifications.

| Mounting Packet: R               | Weight(lbs.): 53                      | Electrical Type: LED |                    | CCT:2700/3000K |              |
|----------------------------------|---------------------------------------|----------------------|--------------------|----------------|--------------|
| UL Location: DRY                 |                                       | Elec. Qty:8          | Wattage            | : 36           | Voltage: 120 |
| Finish: SEE WEB SITE FOR OPTIONS |                                       | Source Lumens: Up: 0 |                    |                | Down: 2720   |
| Top Diffuser: CLOSED             | Dimmable: Forward/Reverse Phase To 1% |                      |                    |                |              |
| Bottom Diffuser: CLOSED GLASS    |                                       | CRI: 93+             | Power Factor: >0.9 |                |              |