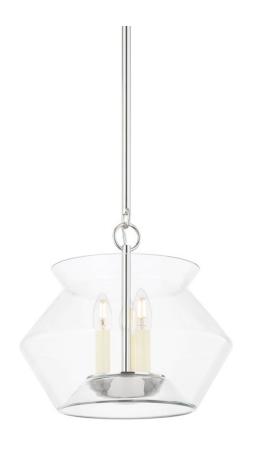

# **EDMONTON**

8115-PN

An eye-catching design, Edmonton features an Aged Brass or Polished Nickel arm rising up from a bowl-like vessel creating the illusion that the clear, handblown glass shade is floating around the candlesticks at the center. Combining a modern shape with timeless elements, this stunning lantern is comfortable in many different interiors.

#### **DIMENSIONS**

Height 14.00"

Width/Diameter 15.00"

Minimum Height 17.75"

Maximum Height 72.50"

Canopy/Backplate 5.00"

Hanging Type 1-3" / 1-6" / 1-12" / 2-18"

Stems