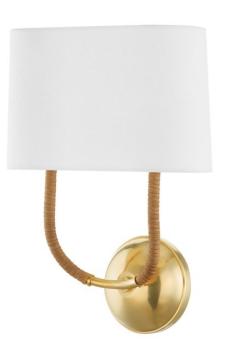

# **WEBSON**

3502-AGB

Webson's classic silhouette, swooping Aged Brass arms, and rounded white linen shades are accented by natural rattan wrapping for a soft organic feel. Available as a chandelier and 2-light wall sconce.

### **FINISHES**

Aged Brass (AGB)

# **GLASS/SHADES**

Material Linen

Attachment

Color White