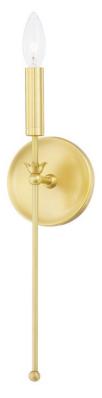

A fresh, floral take on a classic design. Gates's traditional candlestick holders are updated by an arm that stretches downward ending with a small ball. The tulip-shaped accents add a sweet detail.