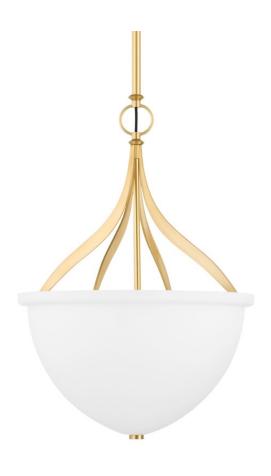

# **BROWNE**

2817-AGB

Browne is all about curves. The smooth squared corners on the metal arms give the piece a sleek look and a natural flow. Light fills the large glass shade and casts upwards out of it, bringing a beautiful brightness to any space. Add shine near the ceiling with a pendant or semi flush in polished nickel or aged brass or go for something more subdued with the distressed bronze finish.

## **DIMENSIONS**

Height 24.25"

Width/Diameter 16.50"

Minimum Height 28.25"

Maximum Height 82.75"

Canopy/Backplate 4.75"

Hanging Type 1-3" / 1-6" / 1-12" / 2-18"

Stems

## **GLASS/SHADES**

Material Glass

Attachment

Color Opal Matte