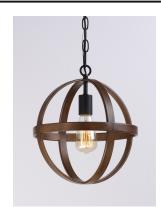

## PRODUCT DESCRIPTION

The sphere has become one the most popular styles in lighting decor today. Our latest entry to this category is constructed of heavy channel metal finished in either Barn Wood or Antique Pecan both with Black accents. Now you can enjoy the beauty of wood with the durability and affordable price of metal.

#### **FINISHES OPTION**

Antique Pecan / Black
Barn Wood / Black