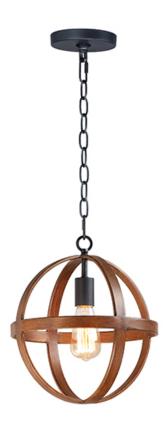

## PRODUCT DESCRIPTION

The sphere has become one the most popular styles in lighting decor today. Our latest entry to this category is constructed of heavy channel metal finished in either Barn Wood or Antique Pecan both with Black accents. Now you can enjoy the beauty of wood with the durability and affordable price of metal.

#### **FINISHES OPTION**

Antique Pecan / Black
Barn Wood / Black