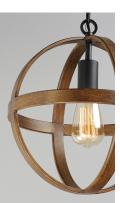

## PRODUCT DESCRIPTION

The sphere has become one the most popular styles in lighting decor today. Our latest entry to this category is constructed of heavy channel metal finished in either Barn Wood or Antique Pecan both with Black accents. Now you can enjoy the beauty of wood with the durability and affordable price of metal.

#### **FINISHES OPTION**

Antique Pecan / Black
Barn Wood / Black