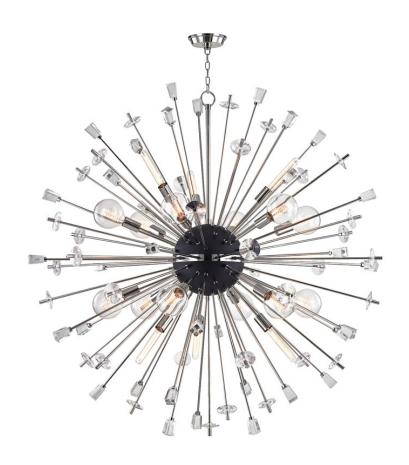

# **LIBERTY**

5060-PN

Liberty starts with a core of matte-black metal, banded round its middle with a flashing contrast from the piece's finish of choice—brass or nickel. Retro coil bulbs in ballooning clear glass create the primary light source; in larger models, tubular exposed-filament bulbs alternate. Cut-crystal discs and icy handcrafted glass adorn protruding rods, refracting the dazzling light in a thousand directions.

## **DIMENSIONS**

Height 60.00"

Width/Diameter 60.00"

Minimum Height 70.50"

Maximum Height 115.50"

Canopy/Backplate 6.25"

Hanging Type

Weight 80.00lb