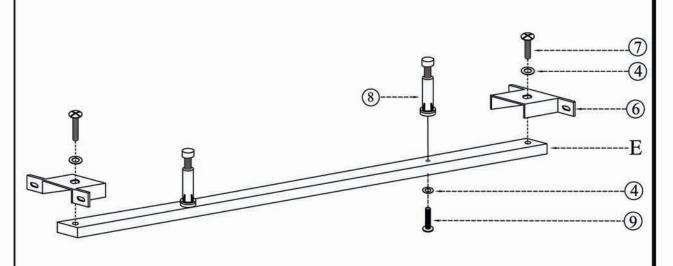

# **ASSEMBLY INSTRUCTIONS.**

LUZON KING BED SAND

RN-1130-40



THANK YOU FOR YOUR PURCHASE!

#### PARTS AND HARDWARE.



#### NOTES.

Thank you for purchasing this quality product! Be sure to check all packing material careful for small part that may have come loose inside the carton during shipping.

**CAUTION:** The item is heavy, assembly should be performed by two people.

## STEP 1.





### PARTS AND HARDWARE.



## NOTES.

Thank you for purchasing this quality product! Be sure to check all packing material careful for small part that may have come loose inside the carton during shipping.

**CAUTION:** The item is heavy, assembly should be performed by two people.







## PARTS AND HARDWARE.



# NOTES.

Thank you for purchasing this quality product! Be sure to check all packing material careful for small part that may have come loose inside the carton during shipping.

**CAUTION:** The item is heavy, assembly should be performed by two people.

## STEP 5.