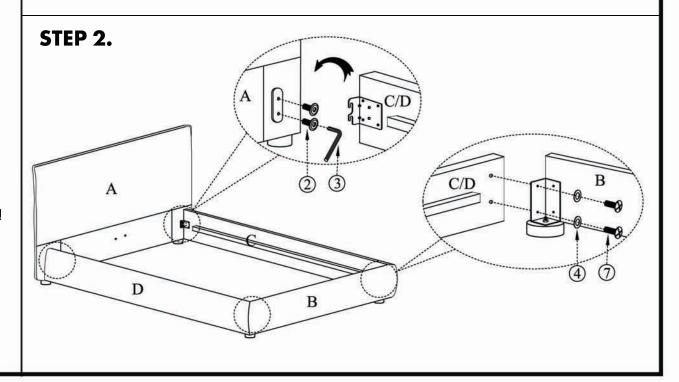

# **ASSEMBLY INSTRUCTIONS.**

LUZON KING BED SAND

RN-1130-40



THANK YOU FOR YOUR PURCHASE!

#### PARTS AND HARDWARE.



#### NOTES.

Thank you for purchasing this quality product! Be sure to check all packing material careful for small part that may have come loose inside the carton during shipping.

**CAUTION:** The item is heavy, assembly should be performed by two people.

## STEP 1.





### PARTS AND HARDWARE.



## NOTES.

Thank you for purchasing this quality product! Be sure to check all packing material careful for small part that may have come loose inside the carton during shipping.

**CAUTION:** The item is heavy, assembly should be performed by two people.







## PARTS AND HARDWARE.



# NOTES.

Thank you for purchasing this quality product! Be sure to check all packing material careful for small part that may have come loose inside the carton during shipping.

**CAUTION:** The item is heavy, assembly should be performed by two people.

## STEP 5.