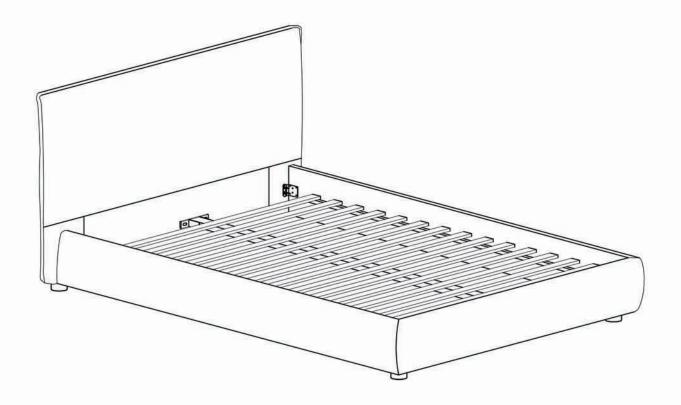

# **ASSEMBLY INSTRUCTIONS.**

LUZON KING BED SAND

RN-1130-40

THANK YOU FOR YOUR PURCHASE!