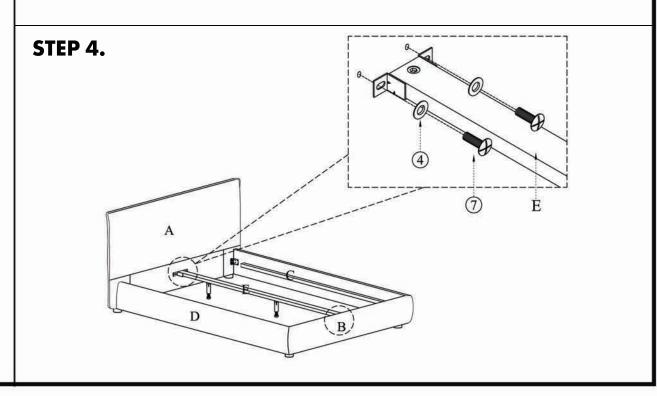

# **ASSEMBLY INSTRUCTIONS.**

LUZON KING BED SAND

RN-1130-40



THANK YOU FOR YOUR PURCHASE!

#### PARTS AND HARDWARE.



#### NOTES.

Thank you for purchasing this quality product! Be sure to check all packing material careful for small part that may have come loose inside the carton during shipping.

**CAUTION:** The item is heavy, assembly should be performed by two people.

## STEP 1.





### PARTS AND HARDWARE.



## NOTES.

Thank you for purchasing this quality product! Be sure to check all packing material careful for small part that may have come loose inside the carton during shipping.

**CAUTION:** The item is heavy, assembly should be performed by two people.







## PARTS AND HARDWARE.



# NOTES.

Thank you for purchasing this quality product! Be sure to check all packing material careful for small part that may have come loose inside the carton during shipping.

**CAUTION:** The item is heavy, assembly should be performed by two people.

## STEP 5.