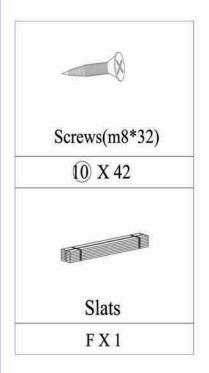

# **ASSEMBLY INSTRUCTIONS.**

LUZON KING BED SAND

RN-1130-40



THANK YOU FOR YOUR PURCHASE!

#### PARTS AND HARDWARE.



#### NOTES.

Thank you for purchasing this quality product! Be sure to check all packing material careful for small part that may have come loose inside the carton during shipping.

**CAUTION:** The item is heavy, assembly should be performed by two people.

## STEP 1.





### PARTS AND HARDWARE.



## NOTES.

Thank you for purchasing this quality product! Be sure to check all packing material careful for small part that may have come loose inside the carton during shipping.

**CAUTION:** The item is heavy, assembly should be performed by two people.







## PARTS AND HARDWARE.



# NOTES.

Thank you for purchasing this quality product! Be sure to check all packing material careful for small part that may have come loose inside the carton during shipping.

**CAUTION:** The item is heavy, assembly should be performed by two people.

## STEP 5.