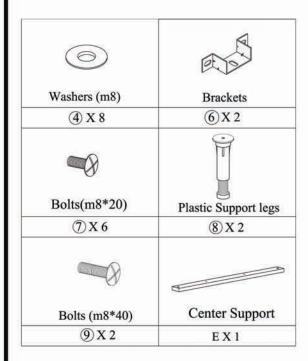

# **ASSEMBLY INSTRUCTIONS.**

LUZON KING BED SAND

RN-1130-40



THANK YOU FOR YOUR PURCHASE!

#### PARTS AND HARDWARE.



#### NOTES.

Thank you for purchasing this quality product! Be sure to check all packing material careful for small part that may have come loose inside the carton during shipping.

**CAUTION:** The item is heavy, assembly should be performed by two people.

## STEP 1.





### PARTS AND HARDWARE.



## NOTES.

Thank you for purchasing this quality product! Be sure to check all packing material careful for small part that may have come loose inside the carton during shipping.

**CAUTION:** The item is heavy, assembly should be performed by two people.







## PARTS AND HARDWARE.



# NOTES.

Thank you for purchasing this quality product! Be sure to check all packing material careful for small part that may have come loose inside the carton during shipping.

**CAUTION:** The item is heavy, assembly should be performed by two people.

## STEP 5.