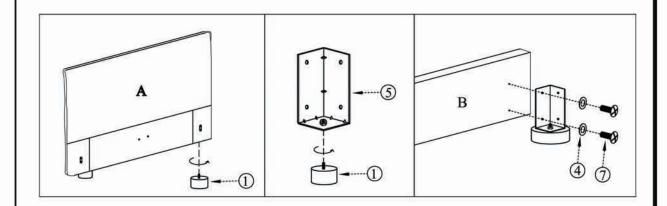

# **ASSEMBLY INSTRUCTIONS.**

LUZON KING BED SAND

RN-1130-40



THANK YOU FOR YOUR PURCHASE!

#### PARTS AND HARDWARE.



#### NOTES.

Thank you for purchasing this quality product! Be sure to check all packing material careful for small part that may have come loose inside the carton during shipping.

**CAUTION:** The item is heavy, assembly should be performed by two people.

## STEP 1.





### PARTS AND HARDWARE.



## NOTES.

Thank you for purchasing this quality product! Be sure to check all packing material careful for small part that may have come loose inside the carton during shipping.

**CAUTION:** The item is heavy, assembly should be performed by two people.







## PARTS AND HARDWARE.



# NOTES.

Thank you for purchasing this quality product! Be sure to check all packing material careful for small part that may have come loose inside the carton during shipping.

**CAUTION:** The item is heavy, assembly should be performed by two people.

## STEP 5.