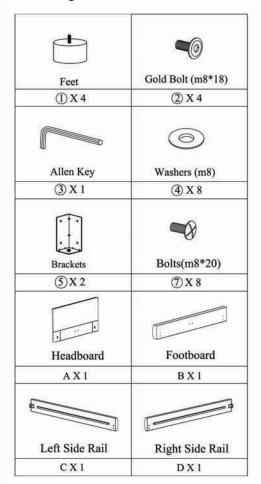

# **ASSEMBLY INSTRUCTIONS.**

LUZON KING BED SAND

RN-1130-40



THANK YOU FOR YOUR PURCHASE!

#### PARTS AND HARDWARE.



#### NOTES.

Thank you for purchasing this quality product! Be sure to check all packing material careful for small part that may have come loose inside the carton during shipping.

**CAUTION:** The item is heavy, assembly should be performed by two people.

## STEP 1.





### PARTS AND HARDWARE.



## NOTES.

Thank you for purchasing this quality product! Be sure to check all packing material careful for small part that may have come loose inside the carton during shipping.

**CAUTION:** The item is heavy, assembly should be performed by two people.







## PARTS AND HARDWARE.



# NOTES.

Thank you for purchasing this quality product! Be sure to check all packing material careful for small part that may have come loose inside the carton during shipping.

**CAUTION:** The item is hea