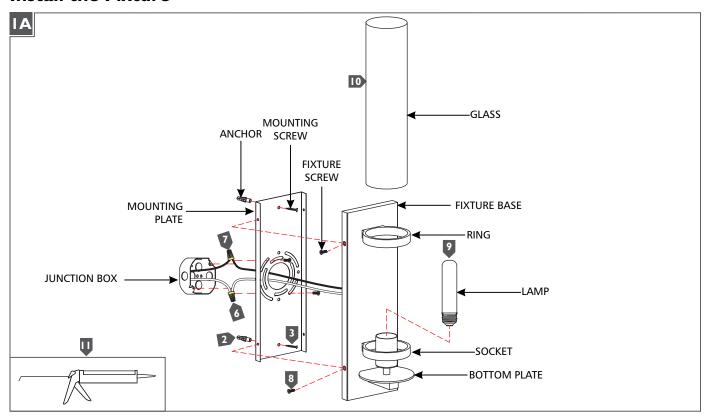

## Install the Fixture

- Temporarily install the mounting plate to the junction box and mark the anchor hole locations through the mounting plate holes. Remove the mounting plate.
- 2 Drill appropriate sized holes at the marked locations and install the anchors.
- 3 Secure the mounting plate to the junction box.
- 4 Screw the anchor screws into the anchors.
- **5** Connect the fixture to a suitable ground in accordance with local electrical codes.
- 6 Connect the white fixture wire to the neutral power line wire with a wire nut.
- Connect the black fixture wire to the hot power line wire with a wire nut.
- 8 Mount the fixture base onto the mounting plate and secure it with the fixture screws.
- Screw the lamp into the socket. Refer to the label on the socket for Max Wattage Information.
- Align the glass to the ring and slide it carefully into the ring allowing it to rest on the bottom plate.
- For wet locations, caulk around the base of the fixture with waterproof construction sealant.