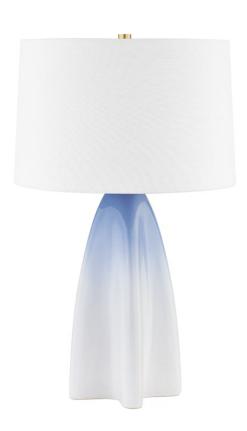

# **CHAPPAQUA**

L2027-AGB/CSO

This tranquil table lamp combines a soothing, sculptural silhouette with a glossy ceramic finish and a blue ombre effect. A white linen shade and a visible Aged Brass finial complete the clean, refreshing look. Easy to look at and easy to use, Chappaqua feels at home in many different interiors.

### **FINISHES**

AGED BRASS/GLOSS SKY OMBRE CERAMIC (AGB/CSO)