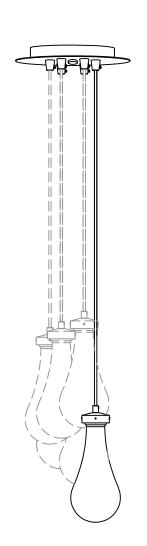

ITEM: 451-1P+103/106

DESIGN COPYRIGHT - 06/07/2023

ALL RIGHTS RESERVED AND MAY

NOT BE DUPLICATED WITHOUT OUR

WRITTEN PERMISSION

103, 106 CANOPY ASSEMBLY,

PASSING THE WIRE THROUGH THE CANOPY SECURED TIGHT WITH SET SCREW, THEN PUT THE PLASTIC STRAIN RELIEF ON THE WIRE END TO HOLD THE WIRE TIGHT IN THE CANOPY. SLIDE OPTIONAL DECORATIVE CHECK RING AND SHADE ONTO THE THREADED SOCKET CUP AND SECURE USING THREADED SOCKET RING