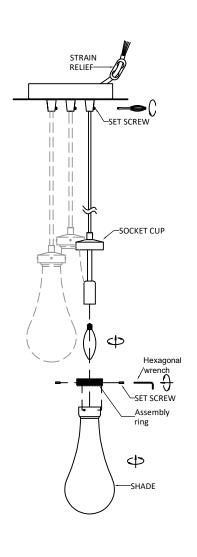

ITEM: 451-1P+103/106

DESIGN COPYRIGHT - 06/07/2023

ALL RIGHTS RESERVED AND MAY

NOT BE DUPLICATED WITHOUT OUR

WRITTEN PERMISSION

103, 106 CANOPY ASSEMBLY,

PASSING THE WIRE THROUGH THE CANOPY SECURED TIGHT WITH SET SCREW, THEN PUT THE PLASTIC STRAIN RELIEF ON THE WIRE END TO HOLD THE WIRE TIGHT IN THE CANOPY. SLIDE OPTIONAL DECORATIVE CHECK RING AND SHADE ONTO THE THREADED SOCKET CUP AND SECURE USING THREADED SOCKET RING

DO NOT OVER TIGHTEN THREADED SOCKET RING TO AVOID BREAKING THE SHADE

PLEASE NOTE THAT THE SINGLE PENDANT MASS SHOULD BE NOT MORE THAN 5LB BULB, CHECK RING, SHADE ARE NOT INCLUDED WITH THE FIXTURE, NEED TO SEPARATE ORDER FROM INNOVATIONS