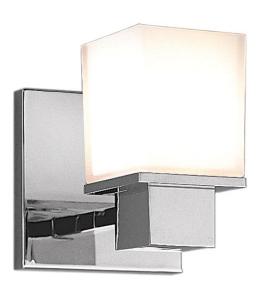

# **MILFORD**

4441-PN

Cubist sensibility structures the Milford sconce collection. Inspired by the 20th-century design revolution that placed purpose and material before figure and ornament, Milford brings together cast metal and blown glass to form a clean-lined luminaire with brilliant functionality that looks fantastic in any setting.

## **FINISHES**

Polished Chrome (PC) Polished Nickel (PN) Satin Nickel (SN)

#### **DIMENSIONS**

Height 5.75"

Width/Diameter 4.50"

Minimum Height 0.00"

Maximum Height 0.00"

Canopy/Backplate 0.00"

Hanging Type

Weight 3.00lb

## **GLASS/SHADES**

Material Glass

Attachment

Color Opal Matte