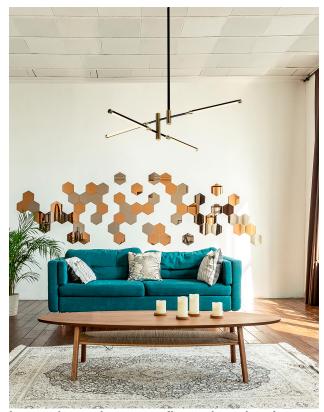

## **Fianco LED 4-Light Chandelier**

Image shown does not reflect selected option

Configured SKU: NSH-4445

**Description:** 

Fianco LED 4-Light Chandelier

Primary Shade Material:

No Shade Material

Frame Style:

<u>Fianco</u>

**UL/ETL Listing:** 

Suitable for Damp Locations

Feature:

120-277V, Dedicated LED, EVOLV

Standard LED:

23W 2,350 Initial Lumens

Dimension:

37" W x 7" H

Canopy Size :

6" Dia. x 1.25" H

Notes:

Fixture is 120V-277V input, Driver included; Dimmable at 120V, Includes (3) 12" + (1) 6" stems and hang-straight, Canopy is 6" Dia., Arms rotate 360-degrees horizontally, Each light rotates 360-degrees for up or downlight, Color Temperature = 3000K; Minimum CRI = 90; Dimming is compatible with Triac dimmers