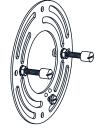

### **MOUNTING HARDWARE**

AA Crossbar Assembly

Alternate
Mounting Screw
x 2

CC Wire Connector

Outlet Box Screw

Your installation is now complete! Restore electricity and save this sheet for future reference.