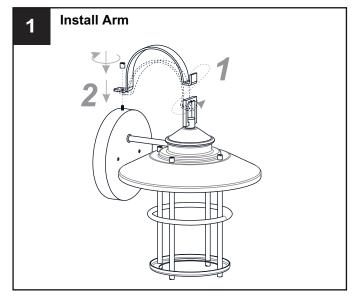

### **MOUNTING HARDWARE**

AA Crossbar Assembly

Alternate
Mounting Screw
x 2

CC Wire Connector

Outlet Box Screw

Your installation is now complete! Restore electricity and save this sheet for future reference.