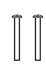

### **MOUNTING HARDWARE**

AA Crossbar Assembly

Alternate
Mounting Screw
x 2

CC Wire Connector

Outlet Box Screw

Your installation is now complete! Restore electricity and save this sheet for future reference.