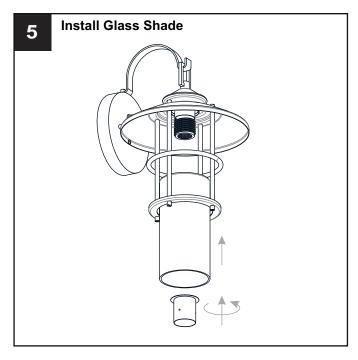

d by the markings and/or labels on the fixture.

#### CALITION

- · For your safety, read instructions completely before beginning installation.
- If in doubt about electrical installation, consult a licensed electrician.
- Turn off electricity to fixture before replacing the bulb(s).

#### **TOOLS REQUIRED**









### **CARE AND MAINTENANCE**

 Wipe clean using soft, dry cloth or static duster. Always avoid using harsh chemicals and abrasives to clean fixture as they may damage the finish.

If you need further assistance call Quoizel Customer Care at 1-800-645-3184 (9:00am - 5:00pm EST), or visit us on-line at www.quoizel.com.

### **PACKAGE CONTENTS**



### **MOUNTING HARDWARE**



AA Crossbar Assembly



Alternate
Mounting Screw
x 2



CC Wire Connector



Outlet Box Screw















Your installation is now complete! Restore electricity and save this sheet for future reference.