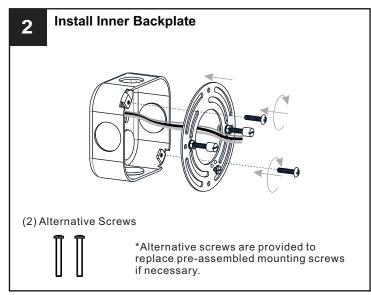

### **MOUNTING HARDWARE**

AA Crossbar Assembly

Alternate
Mounting Screw
x 2

CC Wire Connector

Outlet Box Screw

Your installation is now complete! Restore electricity and save this sheet for future reference.