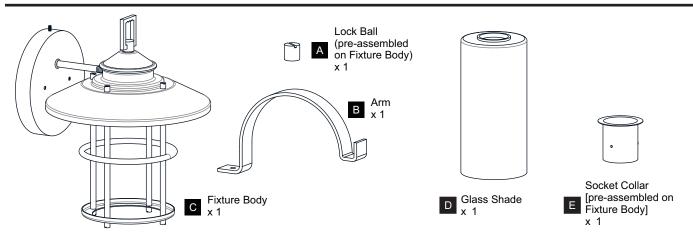

Before beginning installation, turn off electricity at the circuit breaker box or the main fuse box.
- RISK OF FIRE Use bulbs specified by the markings and/or labels on the fixture.

#### CALITION

- · For your safety, read instructions completely before beginning installation.
- If in doubt about electrical installation, consult a licensed electrician.
- Turn off electricity to fixture before replacing the bulb(s).

#### **TOOLS REQUIRED**









### **CARE AND MAINTENANCE**

 Wipe clean using soft, dry cloth or static duster. Always avoid using harsh chemicals and abrasives to clean fixture as they may damage the finish.

If you need further assistance call Quoizel Customer Care at 1-800-645-3184 (9:00am - 5:00pm EST), or visit us on-line at www.quoizel.com.

### **PACKAGE CONTENTS**



### **MOUNTING HARDWARE**



AA Crossbar Assembly



Alternate
Mounting Screw
x 2



CC Wire Connector



Outlet Box Screw















Your installation is now complete! Restore electricity and save this sheet for future reference.