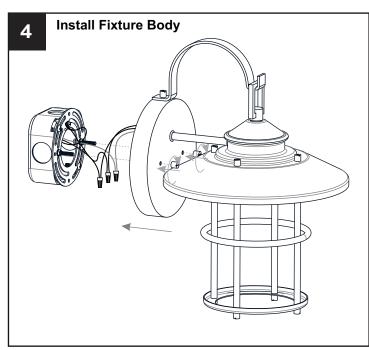

### **MOUNTING HARDWARE**

AA Crossbar Assembly

Alternate
Mounting Screw
x 2

CC Wire Connector

Outlet Box Screw

Your installation is now complete! Restore electricity and save this sheet for future reference.