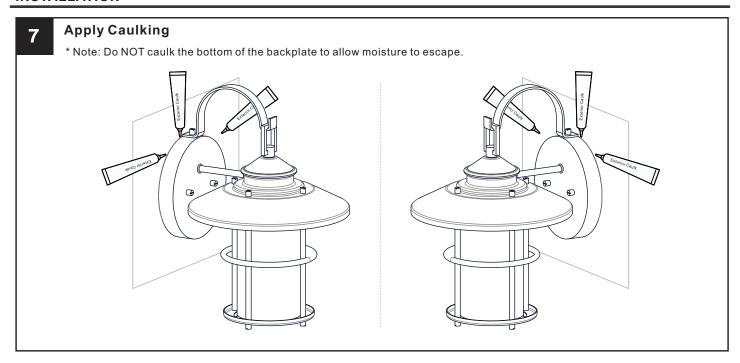

### **MOUNTING HARDWARE**

AA Crossbar Assembly

Alternate
Mounting Screw
x 2

CC Wire Connector

Outlet Box Screw

Your installation is now complete! Restore electricity and save this sheet for future reference.