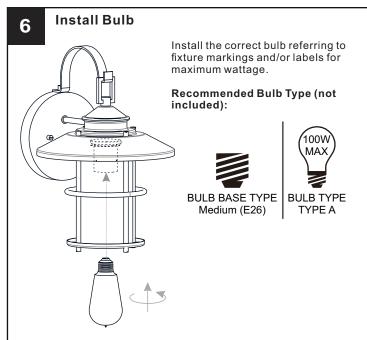

## **SAFETY INFORMATION**

Released Date: 2021-11-03

Please read and understand this entire manual before attempting to assemble, install or operate the product. **WARNING** 

- RISK OF ELECTRIC SHOCK Before beginning installation, turn off electricity at the circuit breaker box or the main fuse box.
- RISK OF FIRE Use bulbs specified by the markings and/or labels on the fixture.

#### CALITION

- · For your safety, read instructions completely before beginning installation.
- If in doubt about electrical installation, consult a licensed electrician.
- Turn off electricity to fixture before replacing the bulb(s).