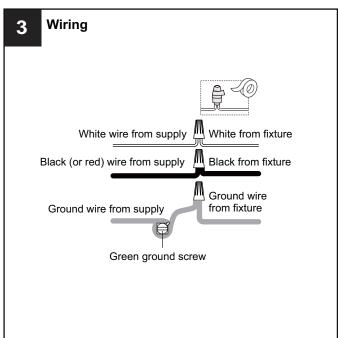

### **MOUNTING HARDWARE**

AA Crossbar Assembly

Alternate
Mounting Screw
x 2

CC Wire Connector

Outlet Box Screw

Your installation is now complete! Restore electricity and save this sheet for future reference.