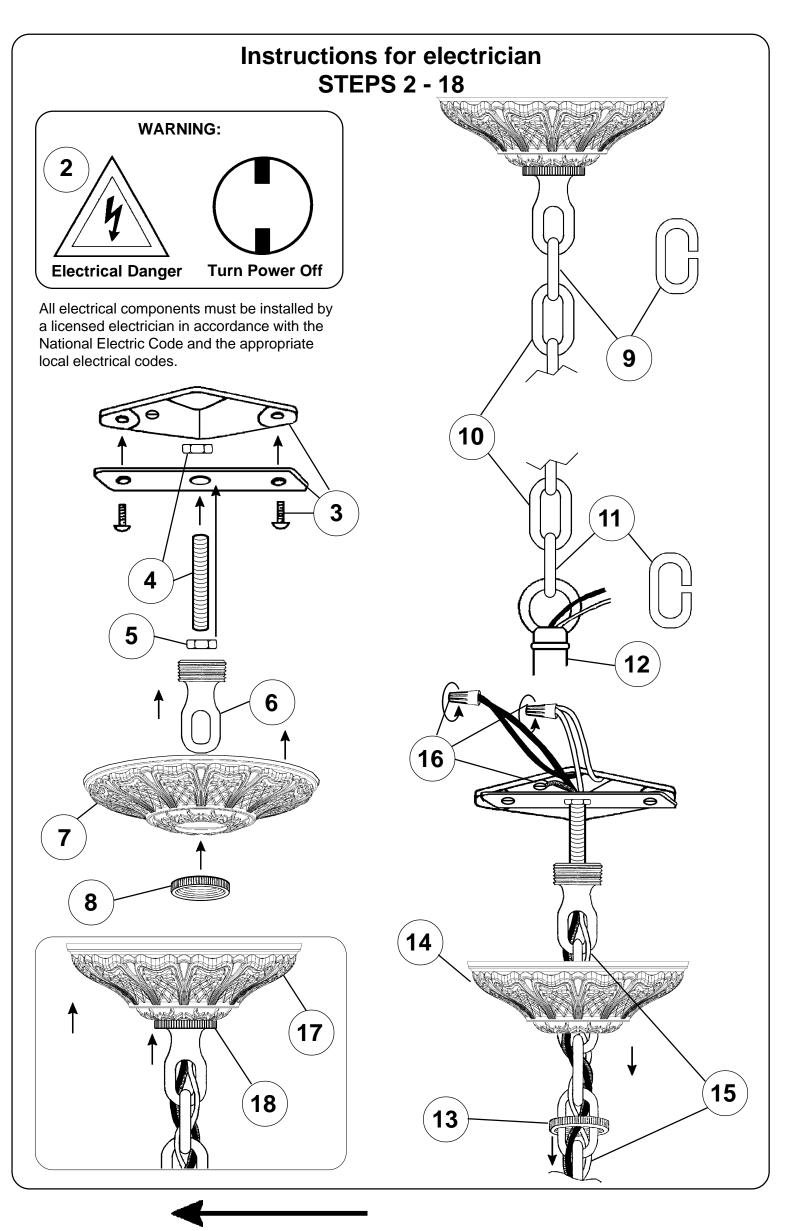

## **SCHONBEK**®

See diagram on back page Follow steps in exact order Save this trim diagram for future reference

## **IMPORTANT**

Person who opens carton should record the following information for future service.

# \_\_\_\_\_ Four-digit number on outside of carton.

PACKER # \_\_\_\_\_ See crystal package label. ORDER # \_\_\_\_\_ See crystal package label.