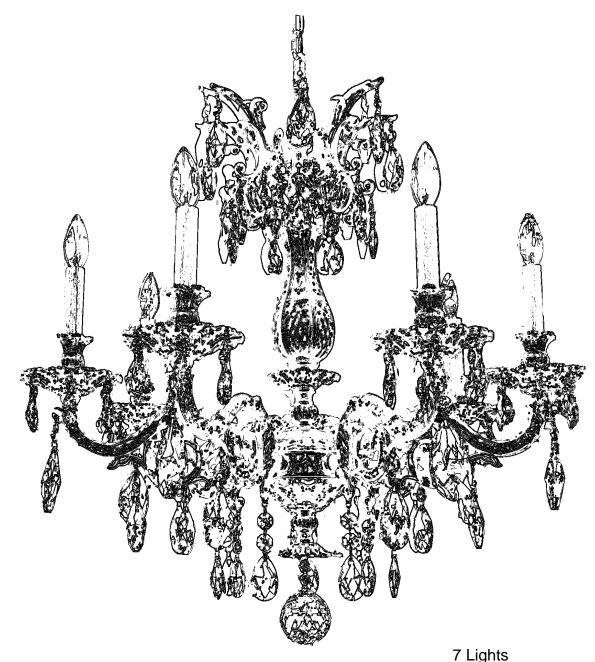

## CHANDELIER 5677- \_\_\_\_A TRIM DIAGRAM

|T|<sub>HIS DESIGN IS THE PROPRIETARY</sub> TRADEDRESS/TRADEMARKOF SCHONBEK WORLDWIDE LIGHTING INC.

Diameter: 27" Body Length: 28-1/2" Hanging Weight: 19-1/2 lbs.