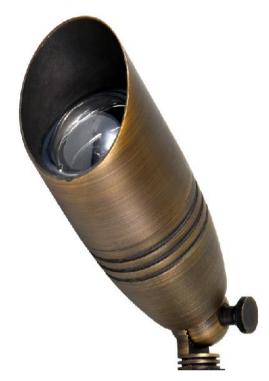

## **Specifications**

| Sku                | C030L         |  |
|--------------------|---------------|--|
| Available Finishes | Antique Brass |  |
|                    |               |  |
| Weight             | 1.85 LBS      |  |
|                    |               |  |
| Voltage            | 12V           |  |
| Outer material     | Cast Brass    |  |
| Lens Material      | Glass         |  |
| Warranty           | 5 years       |  |

| Lamp Included       | Not Included |  |
|---------------------|--------------|--|
| Number of Lights    | 1            |  |
| Max or Nominal Watt | 50W          |  |
| Socket Type         | G4 Bi-Pin    |  |
| Lamp Type           | HALOGEN      |  |

## **Dimensions**

| Height       | 8.50"  |
|--------------|--------|
| Width        | 3.00"  |
| Wire Length  | 36.00" |
| Stake Length | 8.00"  |