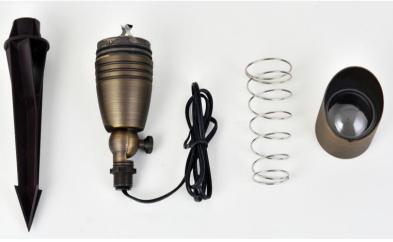

## **Specifications**

| Sku                | C030L         |  |
|--------------------|---------------|--|
| Available Finishes | Antique Brass |  |
|                    |               |  |
| Weight             | 1.85 LBS      |  |
|                    |               |  |
| Voltage            | 12V           |  |
| Outer material     | Cast Brass    |  |
| Lens Material      | Glass         |  |
| Warranty           | 5 years       |  |

| Lamp Included       | Not Included |  |
|---------------------|--------------|--|
| Number of Lights    | 1            |  |
| Max or Nominal Watt | 50W          |  |
| Socket Type         | G4 Bi-Pin    |  |
| Lamp Type           | HALOGEN      |  |

## **Dimensions**

| Height       | 8.50"  |
|--------------|--------|
| Width        | 3.00"  |
| Wire Length  | 36.00" |
| Stake Length | 8.00"  |