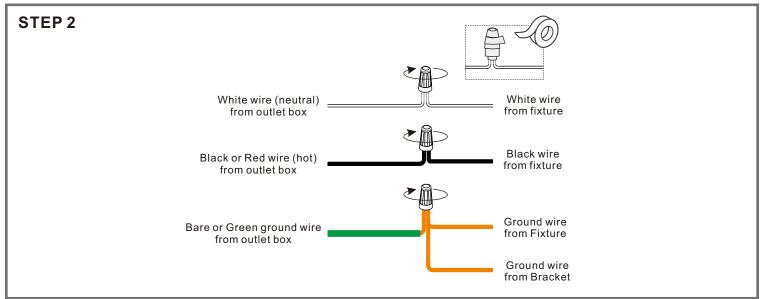

## $oldsymbol{\Delta}$ Warnings and Cautions

This fixture is not intended to be mounted on the ground. The fixture must be elevated per local building codes.

Turn off the electricity at the circuit breaker before installation. Consult a licensed electrician if in doubt about installation.