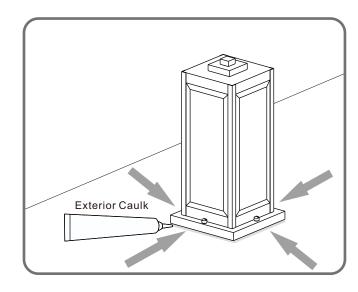

#### Installation Guide

### For Styles WVR9106A, WVR9106EK, WVR9106SS and WVR9106WT





BULBNOTINCLUDED

## $oldsymbol{\Delta}$ Warnings and Cautions

This fixture is not intended to be mounted on the ground. The fixture must be elevated per local building codes.

Turn off the electricity at the circuit breaker before installation. Consult a licensed electrician if in doubt about installation.

Turn off power to the fixture and allow the bulbs to cool before replacing.

### **Package Contents**

Preparation: Identify and inspect all parts before beginning the installation.

Missing or damaged parts? Contact your original place of purchase.





#### Table of **Contents**























# STEP 5



## STEP 6



## STEP 7



©2023 Quoizel Inc.

visit us on-line at www.quoizel.com

Released Date: 2023-10-13