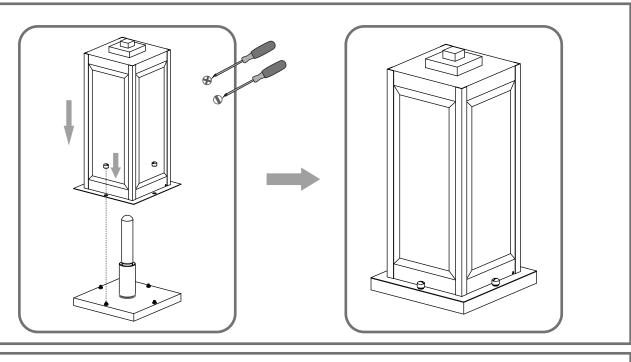

#### Installation Guide

### For Styles WVR9106A, WVR9106EK, WVR9106SS and WVR9106WT





BULBNOTINCLUDED

## $oldsymbol{\Delta}$ Warnings and Cautions

This fixture is not intended to be mounted on the ground. The fixture must be elevated per local building codes.

Turn off the electricity at the circuit breaker before installation. Consult a licensed electrician if in doubt about installation.

Turn off power to the fixture and allow the bulbs to cool before replacing.

### **Package Contents**

Preparation: Identify and inspect all parts before beginning the installation.

Missing or damaged parts? Contact your original place of purchase.





#### Table of **Contents**























# STEP 5



## STEP 6



## STEP 7



©2023 Quoizel Inc.

visit us on-line at www.quoizel.com

Released Date: 2023-10-13