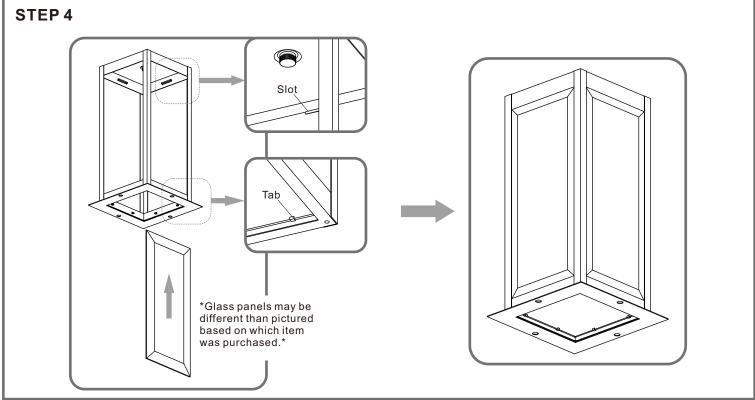

### **Package Contents**

Preparation: Identify and inspect all parts before beginning the installation.

Missing or damaged parts? Contact your original place of purchase.