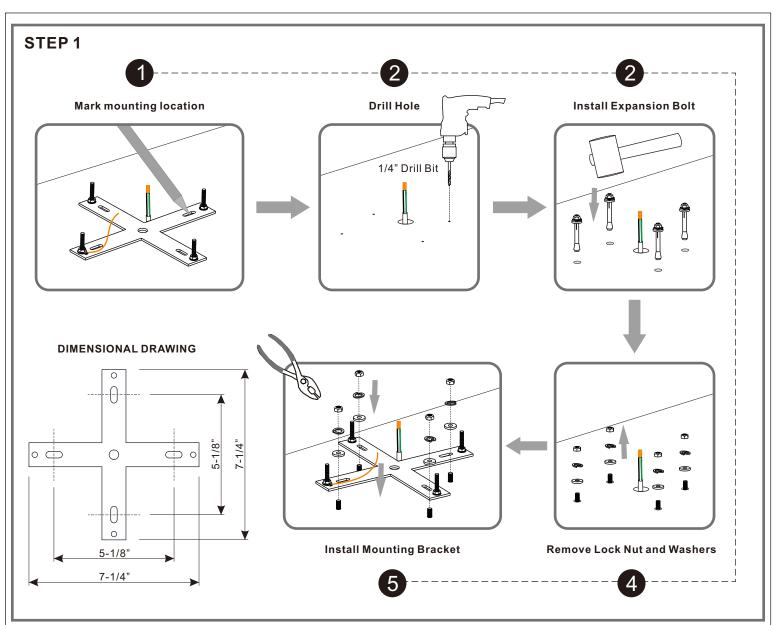

#### Installation Guide

### For Styles WVR9106A, WVR9106EK, WVR9106SS and WVR9106WT





BULBNOTINCLUDED

## $oldsymbol{\Delta}$ Warnings and Cautions

This fixture is not intended to be mounted on the ground. The fixture must be elevated per local building codes.

Turn off the electricity at the circuit breaker before installation. Consult a licensed electrician if in doubt about installation.

Turn off power to the fixture and allow the bulbs to cool before replacing.

### **Package Contents**

Preparation: Identify and inspect all parts before beginning the installation.

Missing or damaged parts? Contact your original place of purchase.





#### Table of **Contents**























# STEP 5



## STEP 6



## STEP 7



©2023 Quoizel Inc.

visit us on-line at www.quoizel.com

Released Date: 2023-10-13